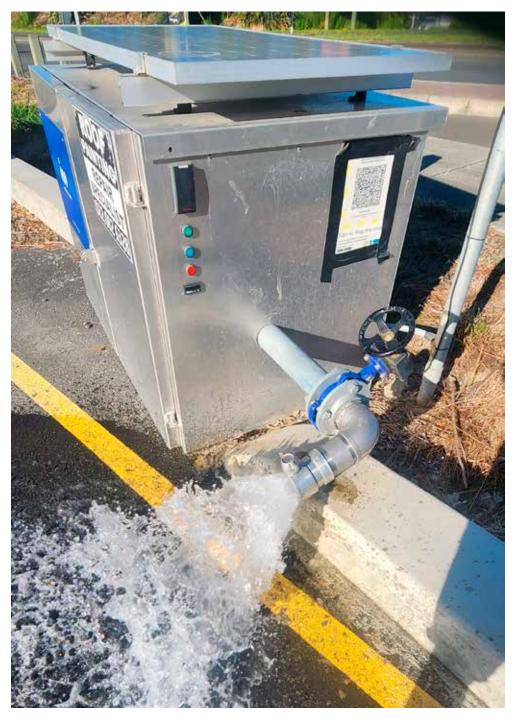

# The highest quality water for all your household, property and commercial

Delivery is available to you through one of the area's highly regarded local water carriers who can fill their tankers from our easy access hydrant-stand based just outside Manukau Quarries LP beside the main roundabout in Beachlands.

Do yourself a favour and ask for Coastal Purewater's pure water by name!

For further information, see our website for details

www.coastalpurewater.co.nz

Coastal Purewater's hydrant delivers clean, clear water from an aquifer 275m below ground.