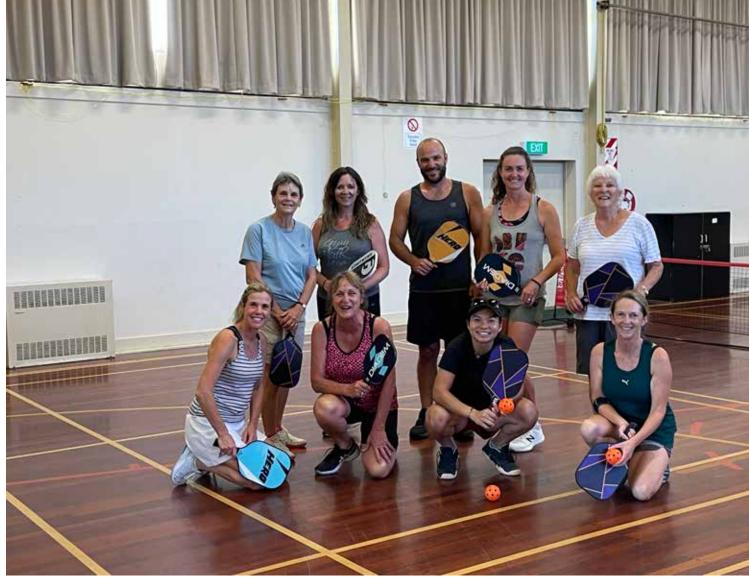

# Court space in demand as pickleball fever takes hold in Clevedon

The launch of pickleball sessions at the Clevedon Community Hall has been overwhelmingly popular, says pickleball coach and organiser Han Le.

Some of Clevedon's newest pickleball enthusiasts pictured with coach Han Le, second from right (front row).