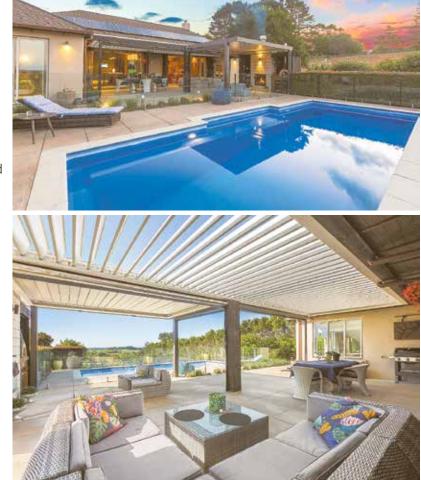

# **FOOD & ENTERTAINMENT GUIDE**

space and functionality on a hectare of land. The expansive outdoor entertainment area, spanning an additional 50 sq m. Here, a solarheated pool, pizza oven, BBQ, and outdoor fireplace provide the perfect setting for hosting gatherings, whether intimate or grand. The outdoor space is equipped with automated Vergola louvres, which automatically open and close depending on the weather keeping you comfortable all year round. Luxurious amenities abound, including an indoor fireplace and underfloor heating in the ensuites, ensuring comfort in every season. The entertainers kitchen features a large island with butlers pantry featuring built-in wrought iron wine racks.

This home truly embodies the best of both worlds - a peaceful oasis with easy access for shopping, schooling and work. Your dream home awaits, seamlessly blending luxury, functionality, and an idyllic location.

AUCTION: Onsite, 11:00 a.m. Friday 22 March 2024 (unless sold prior)

OPEN HOME: Saturday's 24 February - 16 March 12:30-1:15pm. Twilight Viewing: Wednesday 6 March 6:00 - 7:00 p.m.

VIEW: nzsothebysrealty.com/SED10017

CAROLYN HANSON 027 780 8006 carolyn.hanson@nzsir.com

## **SARAH RICHARDSON** 021 711 156

sarah.richardson@nzsir.com

MARKUS BLUM 027 462 8080

markus.blum@nzsir.com

Each office is independently owned and operated. Diamond Group Realty Limited (licensed under the REAA 2008) MREINZ.