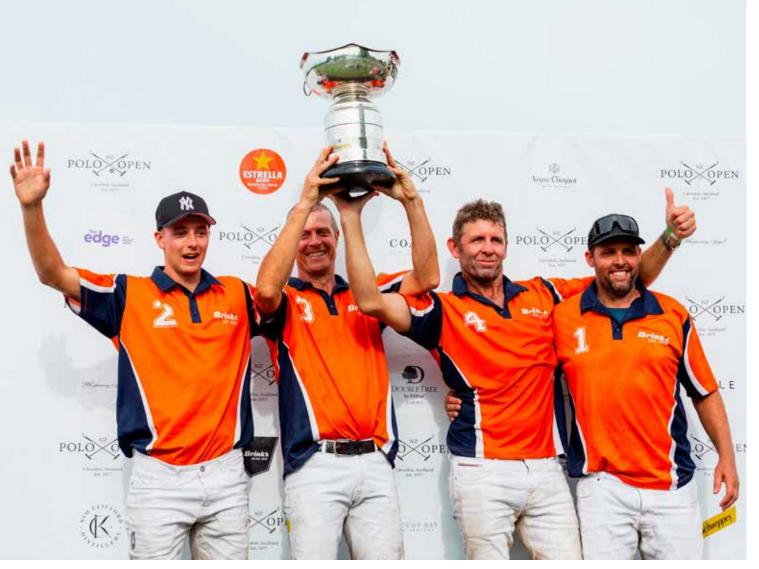

# Polo powerhouses converge at 2024 New Zealand Polo Open in Clevedon

In one of the most exciting NZ Polo Open finals ever to be held at Auckland Polo Club, a crowd of over 4,000 cheered from the sidelines as the two best teams competed in an exhilarating match to win the coveted trophy.

The 47th NZ Polo Open held Sunday 18 February was a very close game between team Ecogas (Paco O'Dwyer - Argentina, Glenn Sheriff - NZ, George Cronin - NZ, Bruce Fraser - NZ) and team Brinks (Matt van den Brink - NZ, James Harper - UK, Bud Sorby - Australia, Jimbo Fewster -UK). Brinks triumphed near the close of the game, taking the nation's top polo title with a full time score of 9-8.

Team Brinks, winner of the 47th NZ Polo Open: L to R Jimbo Fewster James Harper, Bud Sorby Matt van den Brink. Photo by Selena Wright.