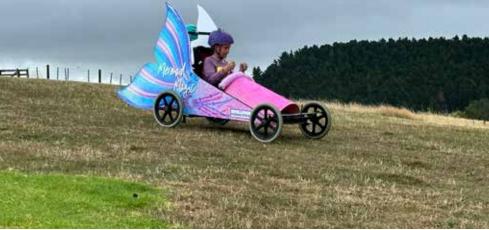

# Trolley racers go head-to-head in gravity powered showdown

lan 027 285 9314 Jenny 0204 000 2564 Nicolette 027 702 9157 Mark 027 523 2245

003 team ranked 10th Barfoot &

With just five seconds separating the top 11 racers, competition was fierce at last Sunday's G.J. Gardner Beachlands Maraetai Trolley Derby. Damp course conditions challenged drivers' skills and mettle, and in the end it was Kirk Vosper who picked up the fastest lap time of 31 seconds.

The King of the Hill finale event pitted the two fastest drivers of the day against each other, and a close fought race saw Kirk Vosper cross the finish line first.

Organiser John Stacey says the event was another great event/1503 success, with over 40 trolleys entered on the day.

Age category results were: Age 15+ Kirk Vosper (also winner of King of the Hill) Age 12-14 Josh Metcalf Age 7-11 Jay Brunton Full results can be seen online at events.onetime.sport/ More photos from the derby are printed on page 11.

# G.J. Gardner Beachlands Maraetai Trolley Derby photos