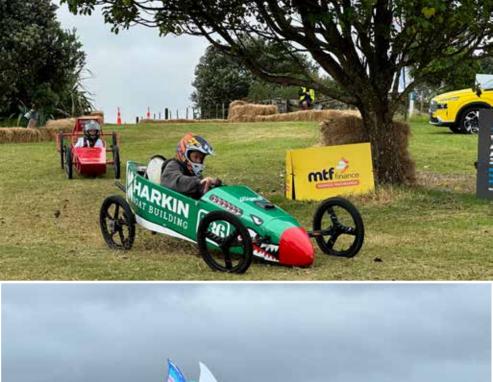

# Trolley racers go head-to-head in gravity powered showdown

lan 027 285 9314 Jenny 0204 000 2564 Nicolette 027 702 9157 Mark 027 523 2245

003 team ranked 10th Barfoot &

With just five seconds separating the top 11 racers, competition was fierce at last Sunday's G.J. Gardner Beachlands Maraetai Trolley Derby. Damp course conditions challenged drivers' skills and mettle, and in the end it was Kirk Vosper who picked up the fastest lap time of 31 seconds.

The King of the Hill finale event pitted the two fastest drivers of the day against each other, and a close fought race saw Kirk Vosper cross the finish line first.

Organiser John Stacey says the event was another great event/1503 success, with over 40 trolleys entered on the day.

Age category results were: Age 15+ Kirk Vosper (also winner of King of the Hill) Age 12-14 Josh Metcalf Age 7-11 Jay Brunton Full results can be seen online at events.onetime.sport/ More photos from the derby are printed on page 11.

# G.J. Gardner Beachlands Maraetai Trolley Derby photos