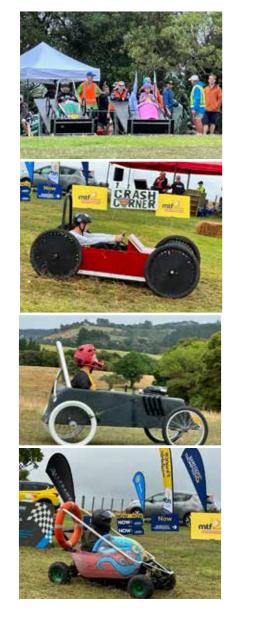

# Trolley racers go head-to-head in gravity powered showdown

lan 027 285 9314 Jenny 0204 000 2564 Nicolette 027 702 9157 Mark 027 523 2245

003 team ranked 10th Barfoot &

With just five seconds separating the top 11 racers, competition was fierce at last Sunday's G.J. Gardner Beachlands Maraetai Trolley Derby. Damp course conditions challenged drivers' skills and mettle, and in the end it was Kirk Vosper who picked up the fastest lap time of 31 seconds.

The King of the Hill finale event pitted the two fastest drivers of the day against each other, and a close fought race saw Kirk Vosper cross the finish line first.

Organiser John Stacey says the event was another great event/1503 success, with over 40 trolleys entered on the day.

Age category results were: Age 15+ Kirk Vosper (also winner of King of the Hill) Age 12-14 Josh Metcalf Age 7-11 Jay Brunton Full results can be seen online at events.onetime.sport/ More photos from the derby are printed on page 11.

# G.J. Gardner Beachlands Maraetai Trolley Derby photos