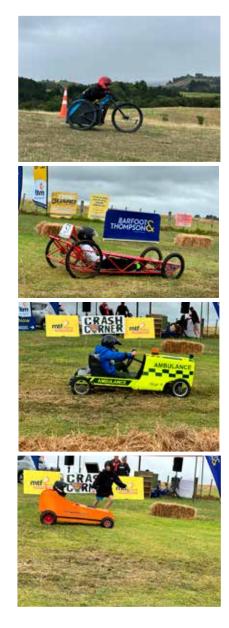

# Trolley racers go head-to-head in gravity powered showdown

lan 027 285 9314 Jenny 0204 000 2564 Nicolette 027 702 9157 Mark 027 523 2245

003 team ranked 10th Barfoot &

With just five seconds separating the top 11 racers, competition was fierce at last Sunday's G.J. Gardner Beachlands Maraetai Trolley Derby. Damp course conditions challenged drivers' skills and mettle, and in the end it was Kirk Vosper who picked up the fastest lap time of 31 seconds.

The King of the Hill finale event pitted the two fastest drivers of the day against each other, and a close fought race saw Kirk Vosper cross the finish line first.

Organiser John Stacey says the event was another great event/1503 success, with over 40 trolleys entered on the day.

Age category results were: Age 15+ Kirk Vosper (also winner of King of the Hill) Age 12-14 Josh Metcalf Age 7-11 Jay Brunton Full results can be seen online at events.onetime.sport/ More photos from the derby are printed on page 11.

# G.J. Gardner Beachlands Maraetai Trolley Derby photos