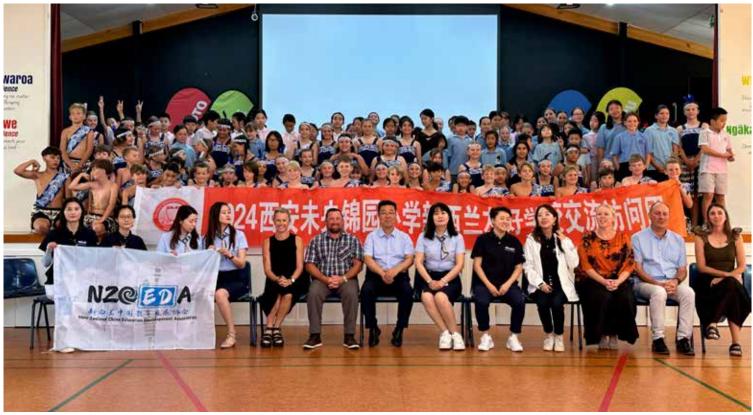

# Maraetai Beach School hosts cultural exchange visitors

In 2019, 19 intermediate school students along with teachers and parents from Maraetai Beach School visited Weiyang Jinyuan Primary in Xi'an China on a cultural exchange. Since then the schools have remained connected through online activities, and last week it was Maraetai Beach School's turn to reciprocate, welcoming 24 students and their teachers from Weiyang Jinyuan Primary School.

The Chinese students spent the week with host families, experiencing a 'Kiwi' education and seeing all the Pōhutukawa Coast has to offer.

"We are so pleased that the students and teachers are now able to visit us and we hope that the relationship will continue to strengthen and we will have many other opportunities for our children to visit and to learn from one another," says Maraetai Beach School principal Mark Keenan.

Maraetai Beach School welcomes staff and students from Weiyang Jinyuan Primary School.

situations. This promotes resilience, independence, and problem-solving skills, fostering personal growth and development."

Maraetai school's kapa haka group

welcomed the Weiyan Jinyuan Primary visitors with a pōwhiri, before the visitors performed some contemporary dance numbers on the school stage.

Weiyang Jinyuan Primary School

principal Mr Fa said of his students: "It would be the greatest fortune in their lives to create friendships with students at Maraetai Beach School."