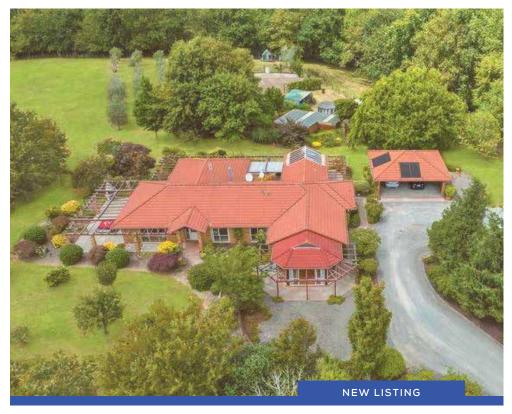

# **FOOD & ENTERTAINMENT GUIDE**

space and functionality on a hectare of land. The expansive outdoor entertainment area, spanning an additional 50 sq m. Here, a solarheated pool, pizza oven, BBQ, and outdoor fireplace provide the perfect setting for hosting gatherings, whether intimate or grand. The outdoor space is equipped with automated Vergola louvres, which automatically open and close depending on the weather keeping you comfortable all year round. Luxurious amenities abound, including an indoor fireplace and underfloor heating in the ensuites, ensuring comfort in every season. The entertainers kitchen features a large island with butlers pantry featuring built-in wrought iron wine racks.

This home truly embodies the best of both worlds - a peaceful oasis with easy access for shopping, schooling and work. Your dream home awaits, seamlessly blending luxury, functionality, and an idyllic location.

AUCTION: Onsite, 11:00 a.m. Friday 22 March 2024 (unless sold prior)

OPEN HOME: Saturday's 24 February - 16 March 12:30-1:15pm. Twilight Viewing: Wednesday 6 March 6:00 - 7:00 p.m.

VIEW: nzsothebysrealty.com/SED10017

CAROLYN HANSON 027 780 8006 carolyn.hanson@nzsir.com