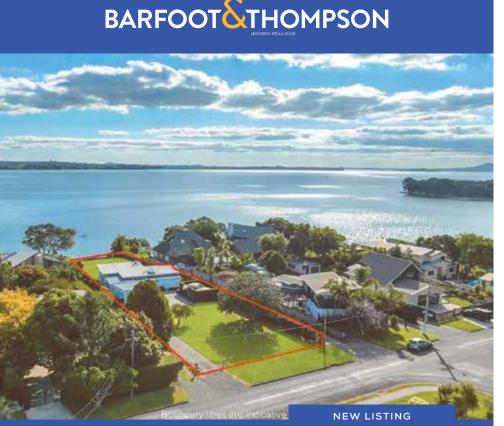

# Just Listed

34 Quinns Road, Clevedon

7 📇 5 🕽 Total Floor: 597 m² Land: 4.07 ha

### Secluded Country living with Two Residences

In a peaceful rural setting amongst four hectares of native gardens, orchards and exotic trees this property truly delivers. Two substantial pine /cedar homes offer their own perspectives and enjoy total privacy from one another. Suitable for multi-generational families or for home and income.

The main house has a generous interior of 344m2. The open plan kitchen and dining area look out to the extensive lawns and manicured gardens. On the ground floor, the master bedroom opens out onto the wrap- around veranda with two other bedrooms on this level and an office. Upstairs, a large bedroom with a high pitched ceiling offers a private retreat and sweeping views.

The main house opens out to the divine swimming pool area with plenty of space to entertain family and friends. The second house is completely separate to the main house. Clever landscaping means the two homes, although not far apart are not visible to one another. This second house is also expansive, especially for a second dwelling of 253m2, with three bedrooms and 2.5 bathrooms. A full kitchen, two living rooms, double carport. In addition there is an artist studio and workshop that offers additional amenity for those with a creative or DIY aspect, plus a large barn with road frontage.

The east paddock offers grazing and stock yards and the west paddock is developed as a park like setting with exotic trees recent-

Aerial view of Sunkist Bay, where works will soon be underway to replace degraded infrastructure. Photo / Auckland Council.

No. of the second second

A PROPERTY AND

ly planted internally and surrounded by a native border. Existing fencing could be upgraded here to return to grazing land should that be the preference. The owners have cared for and maintained the buildings and services on this property to the highest level so this is truly a case of move in and enjoy the country life!

With its convenient location just 40 minutes from Auckland's CBD, this property offers both seclusion and accessibility to the growing village of Clevedon and the city beyond.

**OPEN HOME:** Sunday's 31 March - 28 April 12:00 - 12:45pm and Twilight Viewing: Wednesday 3 April 6:00 - 7:00 p.m.

**DEADLINE SALE:** Set Date of Sale 30 April 2024 at 4:00pm (unless sold prior)

### VIEW: nzsothebysrealty.com/SED10019

 CAROLYN HANSON 027780 8006
 MARKUS BLUM
 027462 8080
 SARAH RICHARDSON
 021711 156

 carolyn.hanson@nzsir.com
 markus.blum@nzsir.com
 sarah.richardson@nzsir.com

Each office is independently owned and operated. Diamond Group Realty Limited (licensed under the REAA 2008) MREINZ.