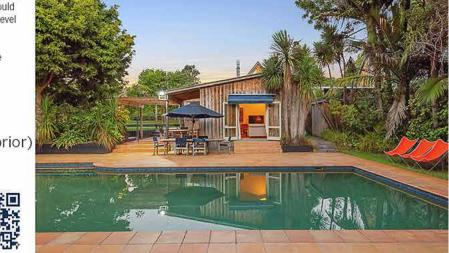

# Just Listed

34 Quinns Road, Clevedon

7 📇 5 🕽 Total Floor: 597 m² Land: 4.07 ha

### Secluded Country living with Two Residences

In a peaceful rural setting amongst four hectares of native gardens, orchards and exotic trees this property truly delivers. Two substantial pine /cedar homes offer their own perspectives and enjoy total privacy from one another. Suitable for multi-generational families or for home and income.

The main house has a generous interior of 344m2. The open plan kitchen and dining area look out to the extensive lawns and manicured gardens. On the ground floor, the master bedroom opens out onto the wrap- around veranda with two other bedrooms on this level and an office. Upstairs, a large bedroom with a high pitched ceiling offers a private retreat and sweeping views.

The main house opens out to the divine swimming pool area with plenty of space to entertain family and friends. The second house is completely separate to the main house. Clever landscaping means the two homes, although not far apart are not visible to one another. This second house is also expansive, especially for a second dwelling of 253m2, with three bedrooms and 2.5 bathrooms. A full kitchen, two living rooms, double carport. In addition there is an artist studio and workshop that offers additional amenity for those with a creative or DIY aspect, plus a large barn with road frontage.