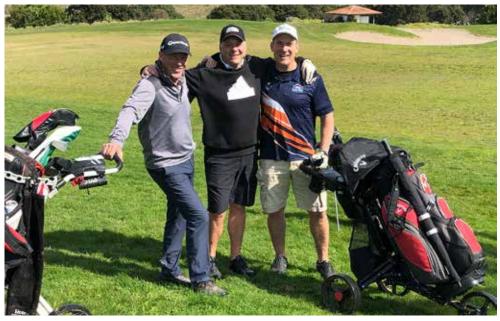

### Golf day aims to drive home funds for rugby club

Golfers pictured enjoying a fun day out at last year's fundraising event.

Beachlands Maraetai Rugby Club will focus on a different genre of sport this month, as it hosts its annual golf fundraising event.

Last year's event, held in October, raised \$16,000 for the club and fundraising coordinator David Overend says he hopes this year's event will raise a similar amount.

This year 36 teams will tee off at Formosa on 19 April, playing Ambrose format over the 18-hole course. The event is nearly sold out, so David says people should register soon if they want to avoid disappointment.

The golf will be followed by prizegiving and an auction. All funds raised will go to Beachlands Maraetai Rugby Club.

Businesses are invited to support the event by sponsoring one of the 18 holes on the course (\$200 per hole), and the club also seeks unique experiences and items as auction prizes.

For further information, contact fundraising@bmrc.co.nz.