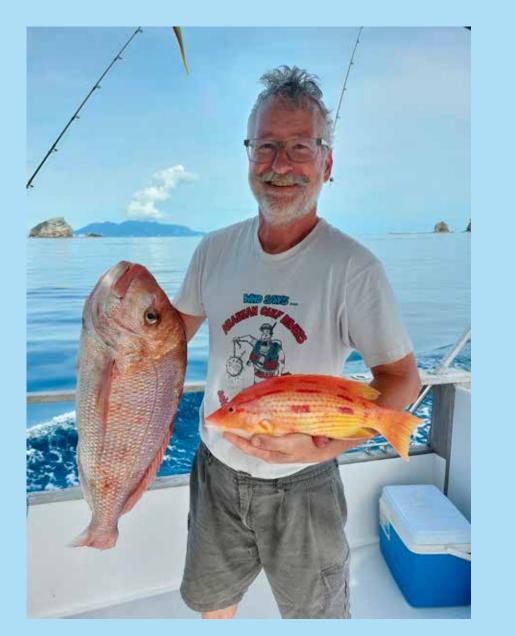

### Catch of the Week photo competition

Dick Bavelaar went out fishing for a weekend at Great Barrier island on Tony Smith's launch, *Bee Gee*. The weather couldn't have been better with hardly any wind, making the crossing a breeze. Dick says that unfortunately the pub in Port Fitzroy was closed; apparently the bartender left the island 6 month ago and hasn't returned yet. However the fishing was good with some nice snapper and some unusual fish like the orange pigfish in the photo.

To enter the Catch of the Week photo competition, email your photo and details about your catch (where it was caught, name of the boat, what you did with the fish, plus any other special details) to liz@gasmaraetai.co.nz. The weekly winner will receive a \$50 Top Catch voucher from GAS Maraetai, and the season winner will receive a fishing rod and reel.