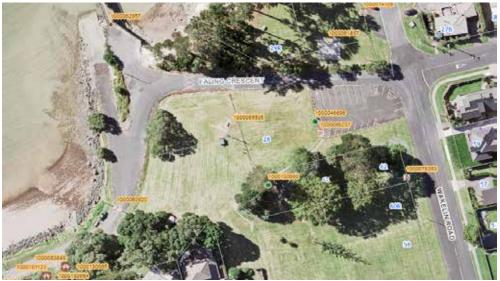

### Council announces plan to upgrade assets at local beach esplanade reserves

A number of local esplanade reserves will benefit from some TLC over the coming months.

Auckland Council says that during a recent visit it was clear that some infrastructure was deteriorating at the reserves. Council has now agreed to renew these to reduce health and safety risks. Work will take place at the following locations between the end of March and June 2024:

The east paddock offers grazing and stock yards and the west paddock is developed as a park like setting with exotic trees recent-

Aerial view of Sunkist Bay, where works will soon be underway to replace degraded infrastructure. Photo / Auckland Council.

**Sunkist Bay Reserve, Beachlands** Scope of works:

- Remove existing bollards and replace with Future posts around the reserve on Wakelin Road
- Remove existing post and rail near Nana Brown's memorial seat
- Refurbish existing picnic seats
- Remove existing bin, supply and install new tilt bins (provisional).