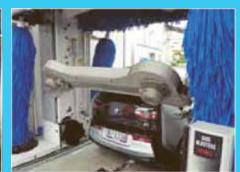

# Head into Supreme for a supremo cleano!

Check out Supreme CarWash new super efficient SUPREMO AUTOWASHE

- Four jointed vertical brushes contour to the shape of your car producing a superior wash result.
- Pre blast removes abrasive material eliminating the risk of surface damage.
- New Zealand first Sensofil Plus brush material produces high quality wash result.
- Contour directional drying delivers a result like you have never seen before.

## Great value - great result

Try Supremo Autowashe today and see the difference

347 Ti Rakau Drive, Botany

Opposite Howick & Eastern Buses and next to Animates Pet Centre