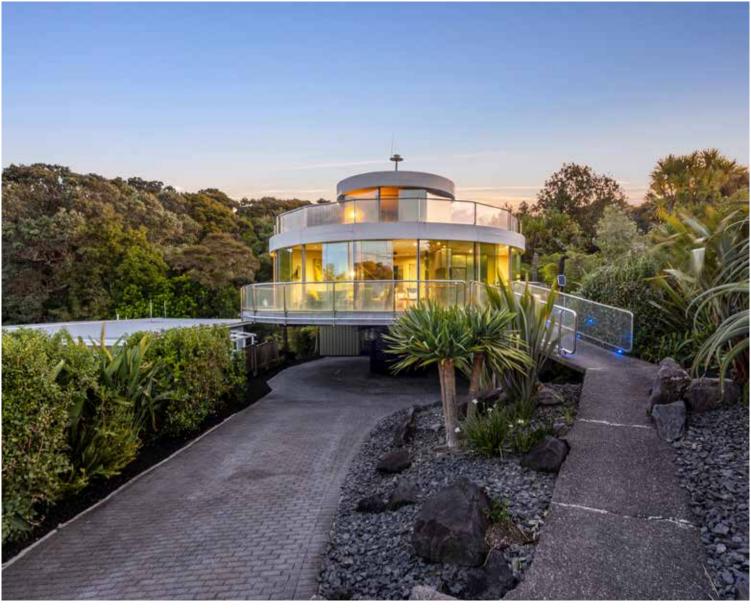

## Maraetai property proves a beacon for overseas buyers

A Maraetai property has gained international attention after being listed for sale.

Powered by a 1.1hp crane motor, the iconic "Lighthouse" is a revolving home. The 3-bedroom home features floor to ceiling glass windows in all rooms, and can spin continuously, completing a full 360-degree rotation in 33 minutes. Services like power and water have been constructed to move with the house as it revolves.

Constructed by owner/designer Don Dunick in the 1990s, the property has undergone about 20 years of refinements to overcome technical challenges and implement innovative solutions.

After being listed by Sothebys Realty, the Maraetai Drive property featured in UK publication *The Guardian*, has been written about by *Stuff* and featured on TV1. Valued at just over \$1M, the house has already attracted huge interest, including from overseas. It will be sold by tender.

family to join us on the journey

**Sundays at 9.30am** Chaplain: Reverend Maku Potae Ph: 027 454 8197 Email: stthomaschaplain@gmail.com

"The Lighthouse" on Maraetai Drive is on the market, attracting interest both locally and internationally.