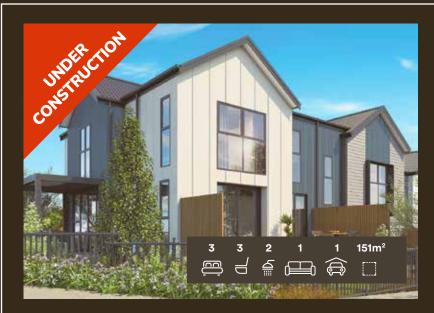

#### **TOWNHOUSE 6, 36 HENRY TAYLER RISE**

This attractive three double bedroom, two bathroom townhouse, with an internal access garage has a spacious and practical floor plan that suits a range of people and lifestyles. An open plan living/dining/kitchen area offers easy access to the outdoor entertaining area within the fully landscaped section.

\$1,050,000