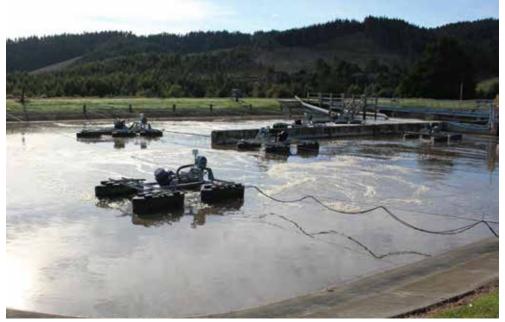

## Watercare decides on future of Coast's wastewater

Watercare has made its decision about last week, Watercare said: the future of Beachlands wastewater treatment, settling upon an option which will see wastewater treated at the existing Beachlands Wastewater Treatment Plant on Okaroro Road, before being discharged to an overland field area of 4-6ha before soaking through the soil into a tributary of the Te Puru Stream. The existing treatment plant will also be upgraded to cope with future demand.

Beachlands Wastewater Treatment Plant on Okaroro Road. Source / Watercare.

community in our decision-making Council to consider. Watercare says it process."

The plant's current resource consent ends in 2025. Watercare will now undertake the formal resource consent application process for the new proposal for Auckland