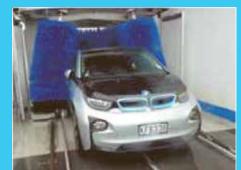

# Head into Supreme for a supremo cleano!

Check out Supreme CarWash new super efficient SUPREMO AUTOWASHE

- Four jointed vertical brushes contour to the shape of your car producing a superior wash result.
- Pre blast removes abrasive material eliminating the risk of surface damage.
- New Zealand first Sensofil Plus brush material produces high quality wash result.
- Contour directional drying delivers a result like you have never seen before.

## Great value - great result

Try Supremo Autowashe today and see the difference

347 Ti Rakau Drive, Botany

Opposite Howick & Eastern Buses and next to Animates Pet Centre