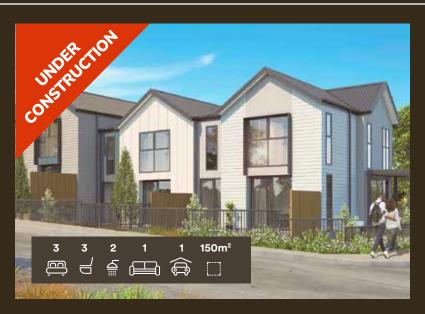

# MAGICAL IN MILLDALE

#### **LOT 69, MILLDALE**

A versatile property that offers a blend of comfort, functionality, and income potential. This brand new home features three double bedrooms, a family bathroom and ensuite and an internal access single-car garage completes the package. In addition, this home includes a separate one-bedroom attached unit, ideal for generating rental income or accommodating extended family members.

FOR SALE

\$1,175,000