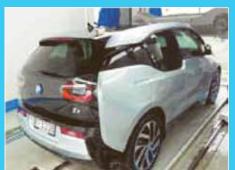

# Head into Supreme for a supremo cleano!

Check out Supreme CarWash new super efficient SUPREMO AUTOWASHE

- Four jointed vertical brushes contour to the shape of your car producing a superior wash result.
- Pre blast removes abrasive material eliminating the risk of surface damage.
- New Zealand first Sensofil Plus brush material produces high quality wash result.
- Contour directional drying delivers a result like you have never seen before.

## Great value - great result

Try Supremo Autowashe today and see the difference

347 Ti Rakau Drive, Botany

Opposite Howick & Eastern Buses and next to Animates Pet Centre