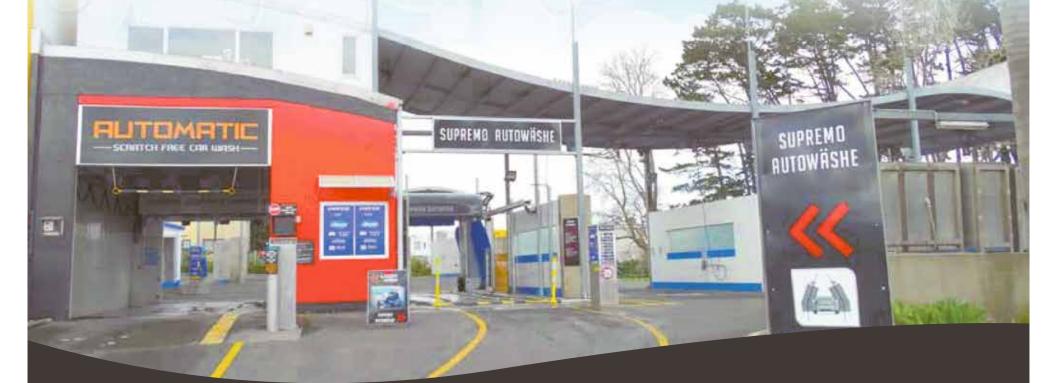

# Head into Supreme for a supremo cleano!

Check out Supreme CarWash new super efficient SUPREMO AUTOWASHE

- Four jointed vertical brushes contour to the shape of your car producing a superior wash result.
- Pre blast removes abrasive material eliminating the risk of surface damage.
- New Zealand first Sensofil Plus brush material produces high quality wash result.
- Contour directional drying delivers a result like you have never seen before.

## Great value - great result

Try Supremo Autowashe today and see the difference

347 Ti Rakau Drive, Botany

Opposite Howick & Eastern Buses and next to Animates Pet Centre