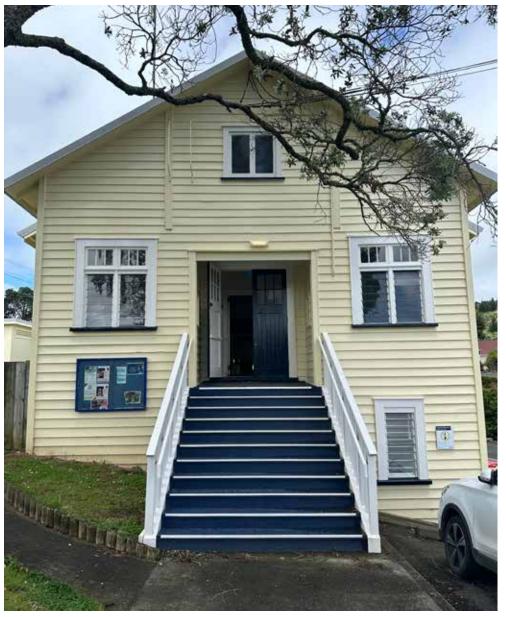

## Maraetai Hall goes from drab to fab thanks to refurb project

The hall that was built in a day has been for many years, and was considered by refurbished over the past few months.

Auckland Council found that Maraetai Hall in Rewa Road needed some TLC to remain fit for purpose.

The \$266,000 refurbishment project has seen the hall benefit from new roofing, cladding, external joinery, an entry staircase and painting.

Maraetai Hall was built in a single day, on Labour Day in 1926, on land owned by the Pollard family. The Pollards donated materials and much labour for the build, and later gifted the hall back to Maraetai. The hall remained in great condition

experts to be an important example of a rare public building in the NZ landscape. The hall has survived a fire, and a number of debates over whether or not it should be sold off.

Maraetai Beach Community Hall is now managed by a committee of local residents, who are seeking new community volunteers to join the team and help the hall live up to its potential by facilitating activities for all age groups, take bookings and help market the hall to potential users.

If you are keen to help out, contact Kura on 021 115 7148.

Maraetai Hall is looking fresher following a facelift.