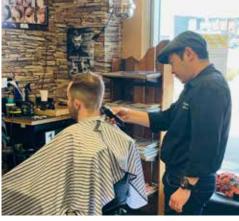

## Community rallies to support local barber diagnosed with cancer

A fundraising drive is underway to help a popular local barber recently diagnosed with cancer.

In mid-October Hillaryboy Patricio (known as Larry) went to the emergency department at Middlemore Hospital to seek medical advice for a range of symptoms including swollen lymph nodes, fatigue, night sweats, shortness of breath and unexplained weight loss.

Xtreme Barbers owner Keshwin Nand says they are doing everything they can to help Larry, but says they can't do it alone.

"We need help from our community,

Larry's job at Xtreme Barbers Beachlands allowed him to support his family in the Philippines.