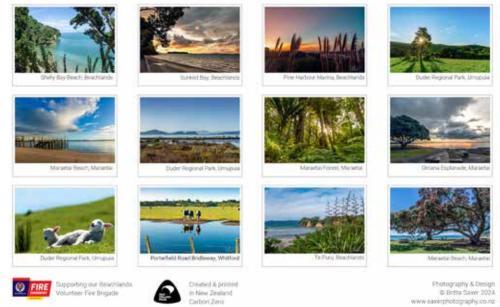

## Fundraising calendars released in time for Christmas posting

What better way to support two vital photography and the area they live in as local volunteer organisations than by buying a calendar or two showcasing the Coast?

Claude Thérond have each released their 2024 calendars which feature collections of stunning original photographs focusing on scenes from across the area, each captured in their individual style.

Both calendars are also fundraisers with a portion of sales from each calendar donated to local community groups.

Britta's calendar supports the Beachlands Volunteer Fire Brigade, while Claude, a keen boatie, has chosen to again support Coastguard Maraetai.

There are no cost of living increases both calendars are selling for \$20 each, the same price as last year.

Britta produced her first Pohutukawa Coast calendar nine years ago, while this is Claude's seventh.

Both are passionate about their a tangible token of our community's spirit

reflected in the vibrant scenes they each capture.

"Throughout the year, I capture moments Local photographers Britta Saxer and that encapsulate the essence of our stunning surroundings," says Britta. "From vibrant summer scenes bathed in sunshine to serene winter landscapes, each month of the calendar highlights the unique beauty of the Pohutukawa Coast. As I sift through my extensive collection, I am faced with the delightful predicament of having too many photographs to work with."

> Britta says every image selected for her calendar has been carefully chosen to provide a new and exciting perspective.

> "Our coastline is dynamic, and constantly evolving, so the calendar serves as a wonderful way to share the essence of the Pohutukawa Coast with the world. Whether you choose to purchase the calendar for yourself or as a gift, it offers

Our Põhutukawa Coast 2024

Britta Saxer's 2024 calendar will raise funds for the Beachlands Volunteer Fire Brigade.

and the captivating scenery that surrounds us."

Britta's calendar, sponsored by her web

BEACHLANDS

AND MARAETAI

Claude Thérond's calendar will raise funds for Coastguard Maraetai.