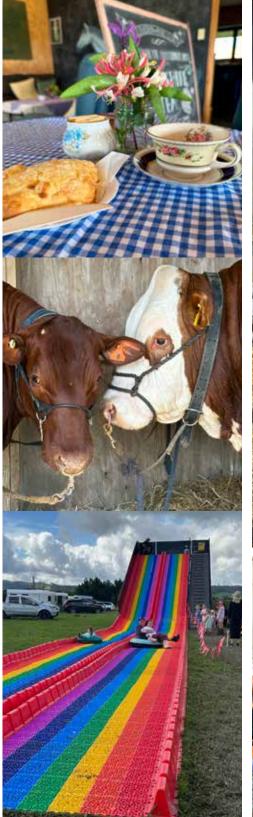

## **Crowds flock to Clevedon A&P Show**

WHILE STOCKS LAST WE ARE OPEN ON SATURDAYS 7:30AM TO NOON

**INSIDE:** Community rallies to support local barber p3

A&P Show, but a bit of mud didn't stop the crowds from enjoying the range of attractions.

RayWhite.

After heavy rain last Friday turf conditions at Clevedon's Showgrounds were on the damper side for last weekend's Clevedon