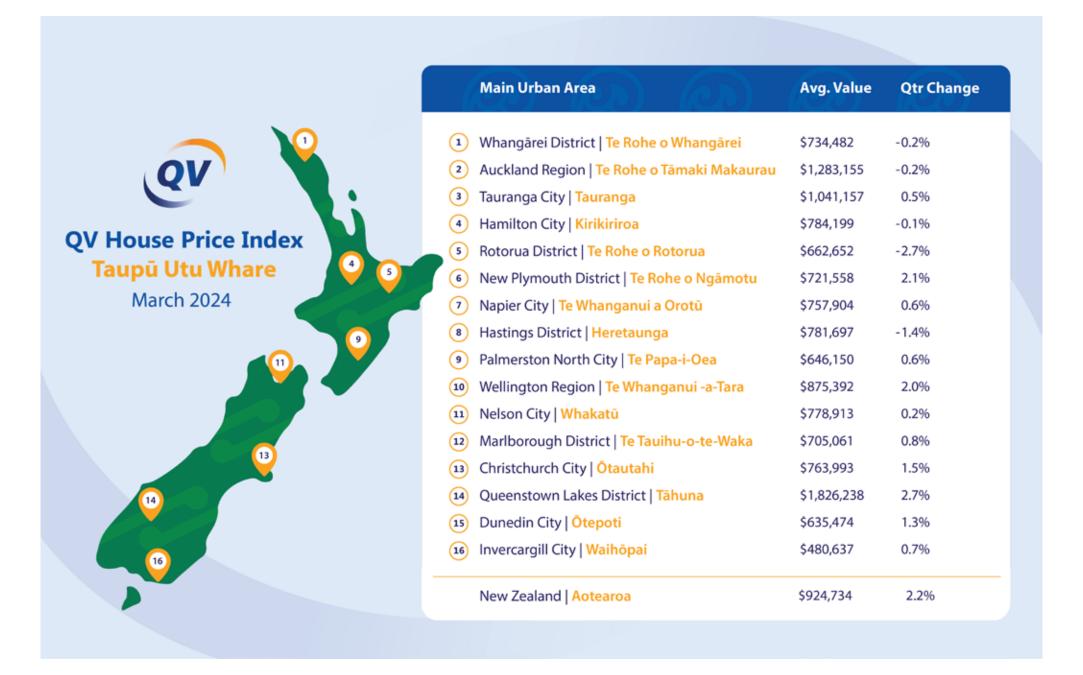

The latest QV House Price Index for March shows the average home value has increased nationally by 2.2% to \$924,734 over the first three months of 2024 – a small increase on the 1.3% quarterly home value increase reported at the end of February. The average home value is now 1.9% higher than the same time last year and 13.1% below the market's peak in late 2021.

Of the main urban areas we monitor, Queenstown experienced the most growth this quarter at 2.7%, with Wellington and Christchurch not far behind on 2% and 1.5% respectively. However, all three experienced less growth

in this rolling three-month period than last, with Auckland (-0.2%) even experiencing a modest average decline for the second straight month.

QV operations manager James Wilson commented: "'Flat' remains the word of the year so far when it comes to the current state of New Zealand's residential property market. We're seeing only modest movement across the nation – mostly up, but some down – which is a fair reflection of a housing market that is continuing to find its footing again amidst some pretty strong economic headwinds.

Despite a modest increase in the average rate of home value growth nationally, just three main urban areas recorded more growth in this QV House Price Index than in the last one – New Plymouth (2.1%), Palmerston North (0.6%) and Invercargill (0.7%).