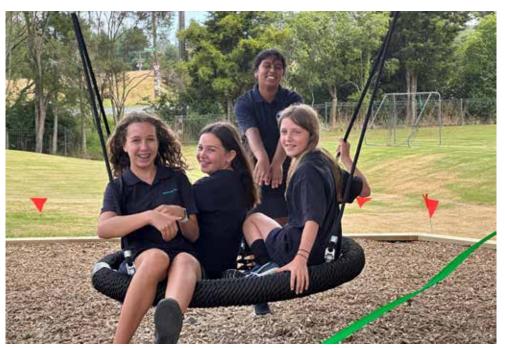

The new playground features a basket swing, flying fox, monkey bars, slide, cargo net and a rock climbing wall. A playhouse from the old playground has become part of the new playground.

Year eight student Brooke Walden opened the new playground with a ribbon cutting ceremony, and celebrated her birthday on the same day.

# HOWICK VILLAGE

94 Picton Street, Howick Ph: 534 8716 www.howickoptometrists.co.nz

Year 8 students enjoy the playground's new basket swing.

"If you don't get out of the box you've been raised in, you won't understand how much bigger the world is."