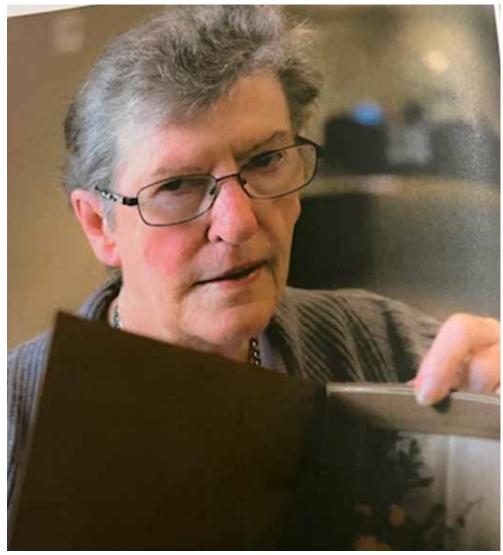

# Meet the Maraetai carver with rock solid talent

A chance spotting of a stone sculpture in a Melbourne garden centre some years ago has led to a passion for carving for Maraetai resident George Smith (Tainui). In his backyard shed, George designs and creates carved Oamaru stone artworks, as well as bone and greenstone carved pendants.

His creations are popular – just prior to Christmas last year he displayed a large number of his works outside his Maraetai Drive home, and sold out of them within two hours.

Fishhook designs are pretty popular with Coasters, he says, though he designs a wide range of works. While some of his art is contemporary, much of it is influenced by Maori culture, though he is quick to emphasise that he does not rate himself as a traditional carver.

"I like taking cultural aspects and blending my own touch into them," he says.

George does a lot of commission work, but says it's not about the money.

"It's about providing what the customer needs. If they are Maori, I'll ask where they are from and design around that. If they aren't Maori, I'll ask where they plan to position the sculpture and will design it for that place."

George uses wood carving chisels, and

occasionally a drill, to bring his creations to life. When he first started his carving journey while living in Melbourne, it would take him three days to finish a stone piece. Now he can carve a sculpture out in a single hour.