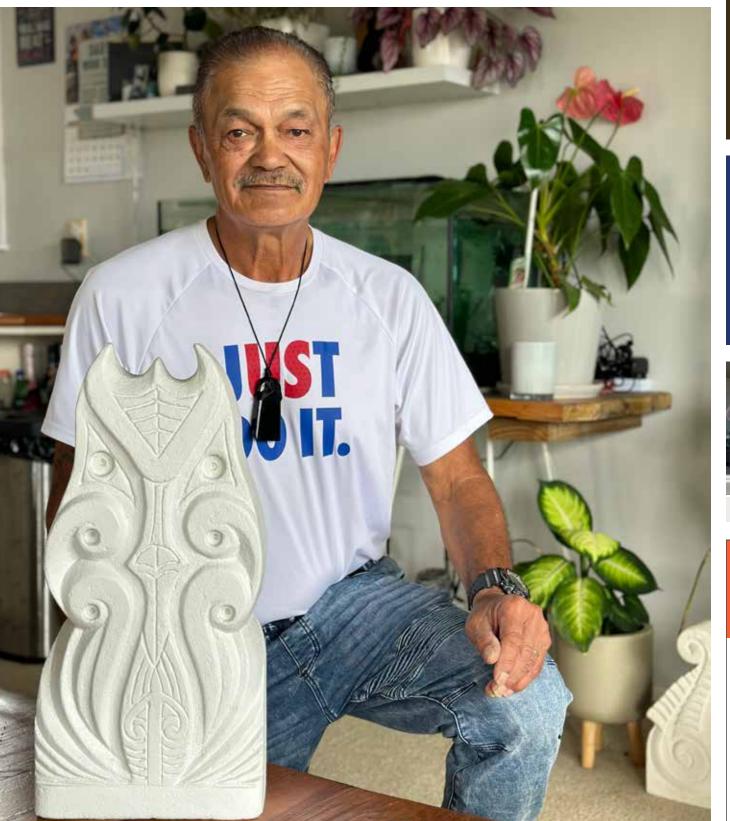

# Meet the Maraetai carver with rock solid talent

George Smith pictured with one of his Oamaru stone pieces, created in his Maraetai shed. Story on page 8.

LICENSED TO SELL Ian 027 285 9314 Jenny 0204 000 2564 Nicolette 027 702 9157 Mark 027 523 2245 O3 team ranked 10th Barfoot & Thompson company wide at 31/12/23

# Meet the Maraetai carver with rock solid talent

A chance spotting of a stone sculpture in a Melbourne garden centre some years ago has led to a passion for carving for Maraetai resident George Smith (Tainui). In his backyard shed, George designs and creates carved Oamaru stone artworks, as well as bone and greenstone carved pendants.

His creations are popular – just prior to Christmas last year he displayed a large number of his works outside his Maraetai Drive home, and sold out of them within two hours.

Fishhook designs are pretty popular with Coasters, he says, though he designs a wide range of works. While some of his art is contemporary, much of it is influenced by Maori culture, though he is quick to emphasise that he does not rate himself as a traditional carver.

"I like taking cultural aspects and blending my own touch into them," he says.

George does a lot of commission work, but says it's not about the money.

"It's about providing what the customer needs. If they are Maori, I'll ask where they are from and design around that. If they aren't Maori, I'll ask where they plan to position the sculpture and will design it for that place."

George uses wood carving chisels, and

occasionally a drill, to bring his creations to life. When he first started his carving journey while living in Melbourne, it would take him three days to finish a stone piece. Now he can carve a sculpture out in a single hour.

He is happy to donate pieces to help out any local causes, so that fundraising groups can auction them off and benefit from the proceeds.

Carving isn't George's only passion. When he's not in the garden shed or working at his job on a Maraetai farm, you'll find him in his music studio with his guitar. George is a familiar face on the Auckland covers scene, and has composed 2,000 original songs over the past 20 years. He hopes to record an album later this year.

Amidst the carving, music, gardening, work and catching up with children and grandchildren, the 72-year-old is somehow also finding time to embark on a full immersion Te Reo Maori course this year.

Anyone interested in contacting George about his artwork can reach him at <u>kconceptz52@gmail.com</u> or on 021 969 886.