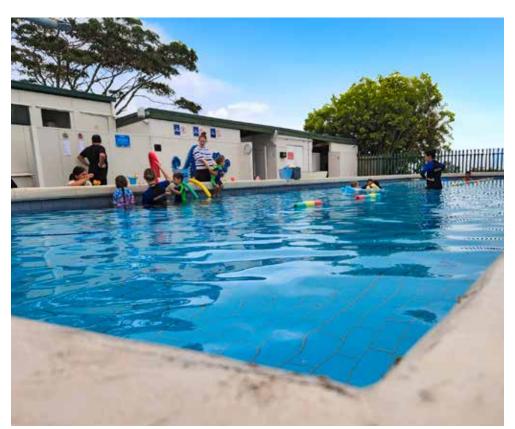

# Win a term of free swimming lessons at Swimgym Maraetai!

#### - by Swimgym Maraetai

Are you looking for an exciting way to kickstart your child's swimming journey? Sign up now for the term 1 swimming lessons at Swimgym Maraetai and get a chance to win a term of free lessons! This is an incredible offer that you don't want to miss out on.

pool at Maraetai Beach School. Learning to swim in an outdoor pool is a great way to promote water safety. Outdoor pools provide a more realistic environment for learning how to swim in open water, as they are exposed to the elements and can simulate the conditions found in rivers, lakes and oceans. Additionally, learning to swim in an outdoor pool can help build confidence and endurance, which are important skills for your little ones to master for safe and enjoyable swimming!