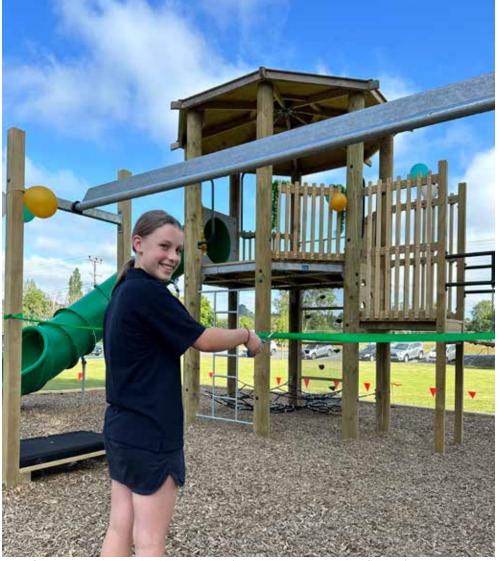

# Brookby School celebrates the opening of new playground

Year 8 student Brooke Walden cuts the ribbon to open Brookby School's new playground.

"A massive team effort over many years," is how Brookby School principal Wayne Gillard describes the school's new playground, which officially opened last week following a blessing ceremony by Ngāi Tai ki Tāmaki.

Discussions about replacing the old playground began four years ago, and since then the PTA has fundraised to make the dream a reality.

"It's involved many amazing Ag Days, and been many years in the making," says PTA chair Rochelle Kenny on behalf of her team. "We're all just proud of what we've been able to achieve with the support of our community."

Students supplied their own ideas about birthday on the same day. what structures and features the new

playground should have.

With additional funding from the Trillion Trust and the Four Winds Foundation, the new playground was constructed over the summer holidays by contractors The Playground People, with project management and on-the-ground help from principal Wayne Gillard.

The new playground features a basket swing, flying fox, monkey bars, slide, cargo net and a rock climbing wall. A playhouse from the old playground has become part of the new playground.

Year eight student Brooke Walden opened the new playground with a ribbon cutting ceremony, and celebrated her birthday on the same day.