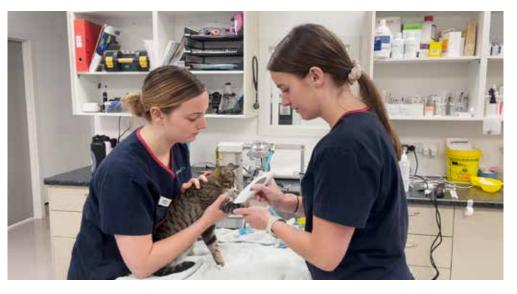

### Franklin Vets: helping our cats with fear, anxiety & stress

### - by Franklin Vets

We understand that bringing your cat to the vet can be stressful. Cats dislike the vet for several reasons, it is out of routine and being in a cage stops their ability to escape and evade. Coming into the clinic also takes them out of their territory in which they feel comfortable.

### How can you help?

Selecting the right carry cage – use one that opens from the top, rather than the front. You can then remove the top half of the carrier to place your cat in instead of trying to force them through the front door. Place a blanket or favourite toy with their scent in the cage to help them feel at home.

Natural support of pheromones -

pheromone sprays such as Feliway use a synthetic copy of the happy messages (Feline Facial Pheromones) cats leave when they are comfortable and happy through acts such as face rubbing. Spray the carry cage and blanket with Feliway 10-15 minutes before your pet enters.

Minimise movement - allow your cat to get comfortable in their carrier before starting the journey into the clinic. When transporting, secure the cage in the car and place a towel over the carry cage (which can also be sprayed with Feliway).

Waiting at the clinic - cats instinctively like an aerial advantage, it helps them feel secure when they can easily see their surroundings. Utilise our cat tower when in clinic.

Keep calm - we understand seeing your furry family member stressed is upsetting, however, animals can sense if you are rushed and stressed. It is important to provide them with reassurance through how we interact with them.

#### How can we help?

The 'Chill Protocol' is used industry-

wide to reduce fear, anxiety and aggressive behaviour in animals when coming into the clinic. It involves giving the animal a prescribed medication to mildly sedate them before the visit. You can speak to our team about scripting out the chill protocol for your cat.

Reducing stress with pheromones as a cat-friendly accredited clinic we use Feliway in our clinic every day. Our receptionists spray Feliway on towels

and cotton balls that are then placed into your cat's cage. Our cat-only consult room and hospital ward have a Feliway diffuser on 24/7. Our vets and nurses also utilise Feliway spray in our treatment room.

Cat-friendly handling is practiced in our clinic at all times, this includes minimal restraint and distractions with tasty treats and rubbing their facial pheromones.