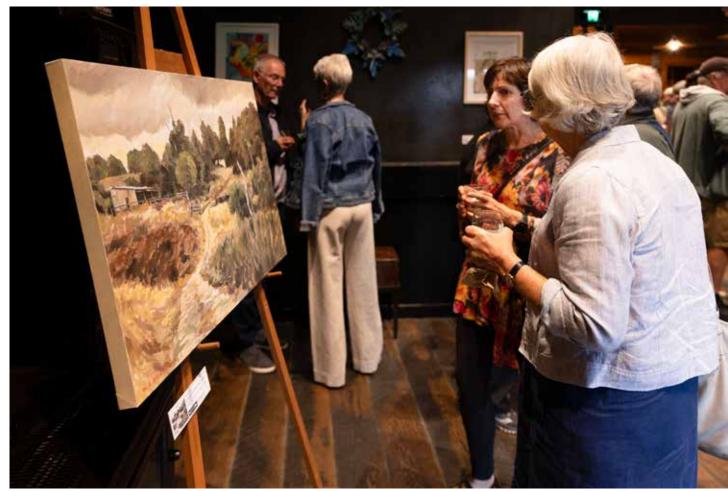

### Visitors paint the village vibrant at Clevedon Art trail event

About 120 people attended the Clevedon Art Trail opening night exhibition at Hallertau.

In past years the Clevedon Art Trail has run over Auckland Anniversary weekend, but this year a decision to delay the event until March has paid off. Record numbers attended the event held last weekend.

The opening night exhibition at Hallertau Clevedon saw 120 people from the local community and greater Auckland area, plus a few overseas visitors, enjoying a complimentary drink while they viewed the art on display. The opening event gave organisers an opportunity to talk to people about the studios and venues open throughout the course of the weekend.

Art trail organiser Helen Morrison says Saturday was "super busy", with about 80-100 people through each of the venues on the trail.

Sunday was quieter, although the printmaking session at the Clevedon Farmers Market was busy.

Cheryl Wright from Art Industry in Clevedon village said Saturday's visitor numbers were probably the best she has ever had in the history of the trail.

"Over the Clevedon Art Trail weekend, Art Industry had lots of positive comments about the large 'Moa' sculpture by James Wright which greeted them by the roadside, and the colourful double sided Picasso-like 'Art of Expression' and 'Expressions of Interest' works by Jorge Wright which also sit nicely on the lawn making people smile as they entered