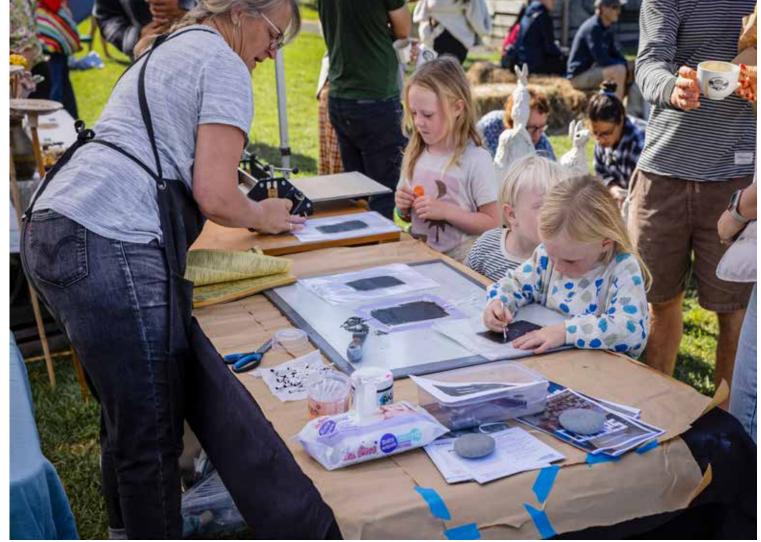

### Visitors paint the village vibrant at Clevedon Art trail event

About 120 people attended the Clevedon Art Trail opening night exhibition at Hallertau.

In past years the Clevedon Art Trail has run over Auckland Anniversary weekend, but this year a decision to delay the event until March has paid off. Record numbers attended the event held last weekend.

The opening night exhibition at Hallertau Clevedon saw 120 people from the local community and greater Auckland area, plus a few overseas visitors, enjoying a complimentary drink while they viewed the art on display. The opening event gave organisers an opportunity to talk to people about the studios and venues open throughout the course of the weekend.

Art trail organiser Helen Morrison says Saturday was "super busy", with about 80-100 people through each of the venues on the trail.

Sunday was quieter, although the printmaking session at the Clevedon Farmers Market was busy.

the change of date to March was a winner. Artist Toni Mosley engages children in a printmaking session at the Clevedon Farmers Market.