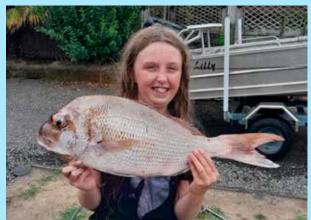

### Catch of the Week Competition

Madison Fowler (age 9) went out on her dad's boat MadLilly (named after her) for the Örere Point Auckland anniversary fishing competition (which was postponed by a couple of weekends due to weather) and caught her personal best sized snapper weighing in at 2.25kgs. She took out the title for kid's heaviest snapper. Her fish was then auctioned off with proceeds going to Ōrere School.

She now keeps hounding dad about when she can go out again!

To enter the Catch of the Week photo competition, email your photo and details about your catch (where it was caught, name of the boat, what you did with the fish, plus any other special details) to liz@gasmaraetai.co.nz. The weekly winner will receive a \$50 Top Catch voucher from GAS Maraetai, and the season winner will receive a fishing rod and reel.