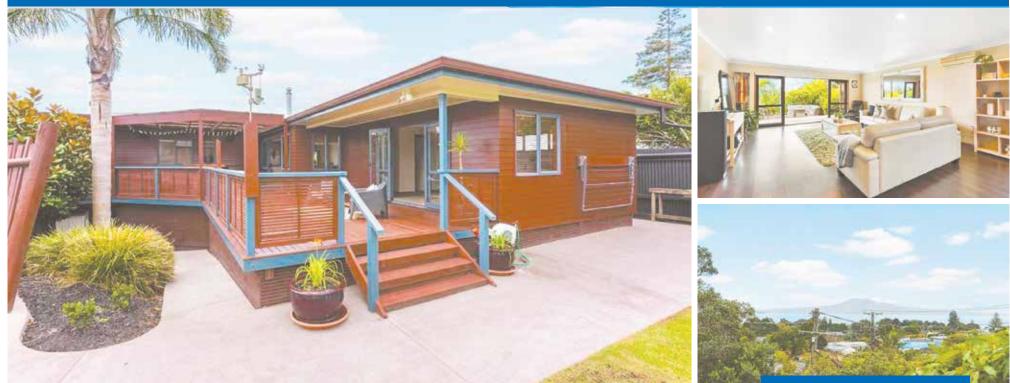

### AUCTION

### 30 Weatherly Drive, Beachlands

Perfectly positioned overlooking Te Puru park, this four bedroom, two bathroom Stonewood Home sits proudly on its picturesque 974 square metre land-holding within a prime location Spinnaker Bay

- .• Warm and inviting open plan kitchen, living and dining area.
- Beautifully landscaped gardens, including a private covered spa & large deck.
- Quiet location creates the perfect atmosphere for soaking up the summer sun.
- Three car garaging, with additional room to park a caravan or boat.

### rwbeachlands.co.nz/BCH30695

Lighthouse Real Estate Ltd Licensed (REAA 2008)

### Auction

View

Saturday & Sunday

12:45 - 1:15 pm

The Shed @ Ray White Beachlands 6:00 pm 25 March 2024 (Unless Sold Prior)

Brianne Bignell 021 400 979 brianne.bignell@raywhite.com

4 🛱 1 🕅 2 🚽 2 🖗 1 🖥 3 🚔 974 🖬

Paula Kirkman 021 0290 8007 paula.kirkman@raywhite.com

WHY WAIT?