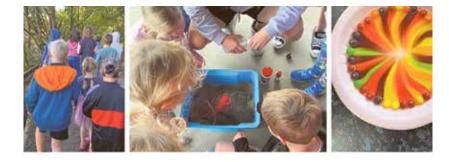

### Pohutukawa Coast Times Ag Day photo competition entries

Clockwise from above: Cassie O'Connor, Year 4 Brookby School with Pippi; Ellie White, Year 2 Hunua School with Sugar Cube; Georgia Ilich, Year 2 Clevedon School with Murphy; Lucas Cadwallader, Year 4 Brookby School with Oreo; Harper White, Year 5 Hunua School with Nimbus.