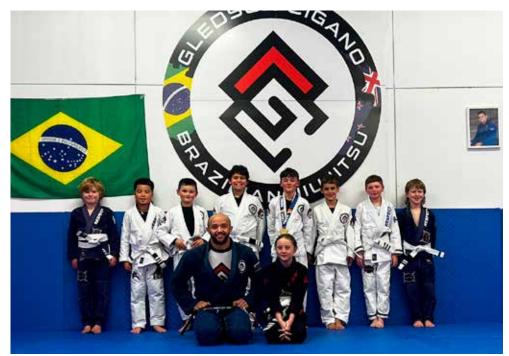

### Medal trifecta for GC Jiu Jitsu club

Members of GC Clevedon Jiu Jitsu's 8+ year-old class.

Despite only starting training a year ago, members of the GC Clevedon Jiu Jitsu club performed strongly at the recent New Zealand Brazilian Jiu-Jitsu Federation Pacific Open in Tauranga. Jiu Jitsu is a martial art that teaches

about values and principals of conduct, all of which is linked to the ability to know how to defend yourself against aggressors who are are bigger and stronger than you through self-defense.

GC Clevedon has 13 students aged between 4-7 years old, 9 students

aged 8+, and 6 adult students. With less than a year's training under their belts, the students competed against 14 other clubs from around New Zealand at this year's Pacific Open, coming away with some impressive results including:

- Finnley Hede Boys Gi (11-yearold white belt) Gold
- Ruby Hope Girls Gi (12-yearold white belt) Silver
  - Antonio Diaz Boys Gi (8-yearold white belt) Bronze