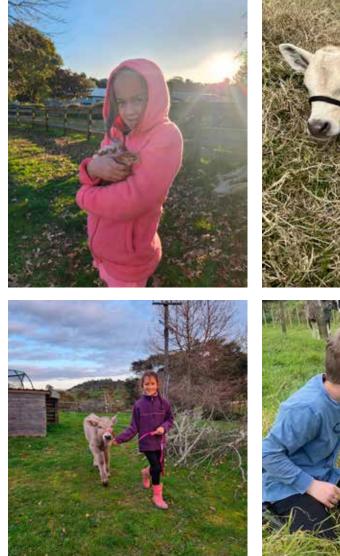

### Pohutukawa Coast Times Ag Day photo competition entries

Clockwise from above: Cassie O'Connor, Year 4 Brookby School with Pippi; Ellie White, Year 2 Hunua School with Sugar Cube; Georgia Ilich, Year 2 Clevedon School with Murphy; Lucas Cadwallader, Year 4 Brookby School with Oreo; Harper White, Year 5 Hunua School with Nimbus.