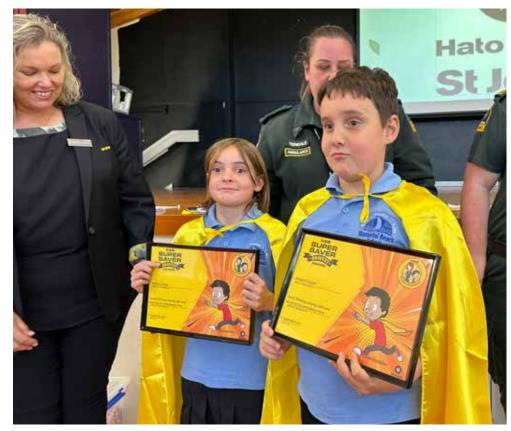

### Maraetai siblings receive ASB Super Saver Bravery Award

Super siblings Jenson and Siena Coupe have been recognised with an ASB Super Saver Bravery Award for their heroic actions.

At a special presentation at Maraetai Beach School, Jenson (10) and Siena (8), were celebrated for putting the emergency skills they learned through the ASB St John in Schools programme to good use when their dad needed urgent medical attention.

Catering to pre-school, primary and intermediate-aged children, the programme empowers young New Zealanders with lifesaving skills and the

Siena and Jenson Coupe receive their bravery awards from members of St John.