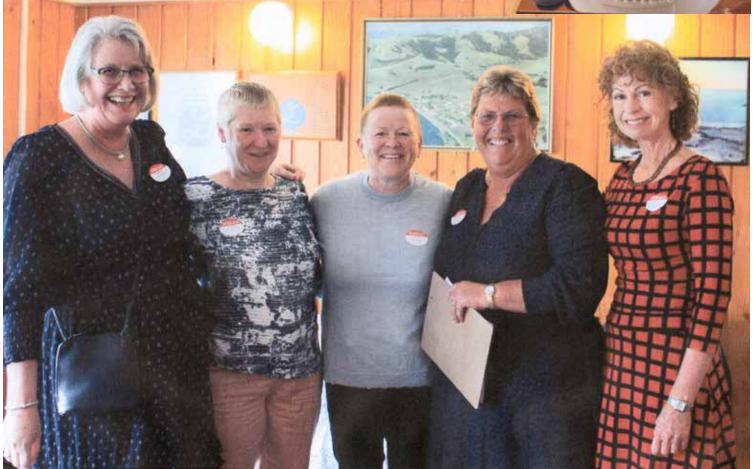

### OUR LADY STAR OF THE SEA CATHOLIC PARISH

Mass is celebrated at 5pm on Saturday at St Hilda's Church, 3 Wakelin Road, Beachlands.

Visit our website for details www.beachlandscc.com

> Above L to R: Lynnette Cashmore, Kerry Granger, Jane Kimber, Sandra Wood and Kathy Small celebrate Kawakawa Bay/ Orere Health Clinic's 40th anniversary.