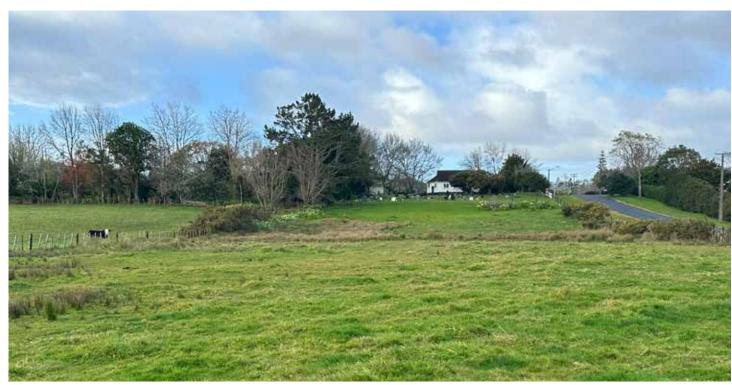

# **Council approves solar farm application**

Auckland Council has granted resource consent for a solar farm to be built on the property pictured above in Ardmore.

An application to build a 13-hectare solar farm on land opposite Ardmore School has been given the green light.

The solar farm resource consent application was considered by Duty Commissioner Robert Scott, who weighed up information supplied by the applicant (Kenny Ardmore Limited) and by Auckland Council's reporting planner. Scott concluded that any actual and potential effects from the proposal could be avoided, remedied or mitigated.

The project will see about 18,000 solar panels installed on approximately 13ha of the 16.9ha site at 600 Papakura Clevedon Road, along with ancillary electrical transformer and substation equipment. The solar farm's resource consent application says it will generate approximately 17,488 MWh, enough to meet the domestic power demand of about 2,400 houses in the surrounding communities of Ardmore and Clevedon.