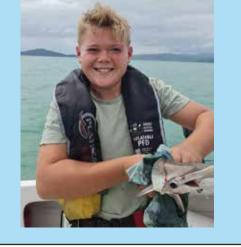

# Catch of the Week photo competition

This photo was sent in by Christine Rushton, whose grandson Peter had a great start to his holidays with a fishing trip with Nan on her boat, Midlife Crisis.

Peter was thrilled to catch a shark and had a hard fight with this hammerhead which was returned to the ocean at the Clevedon river mouth.

To enter the Catch of the Week photo competition, email your photo and details about your catch (where it was caught, name of the boat, what you did with the fish, plus any other special details) to liz@gasmaraetai.co.nz. The weekly winner will receive a \$50 Top Catch voucher from GAS Maraetai, and the season winner will receive a fishing rod and reel.