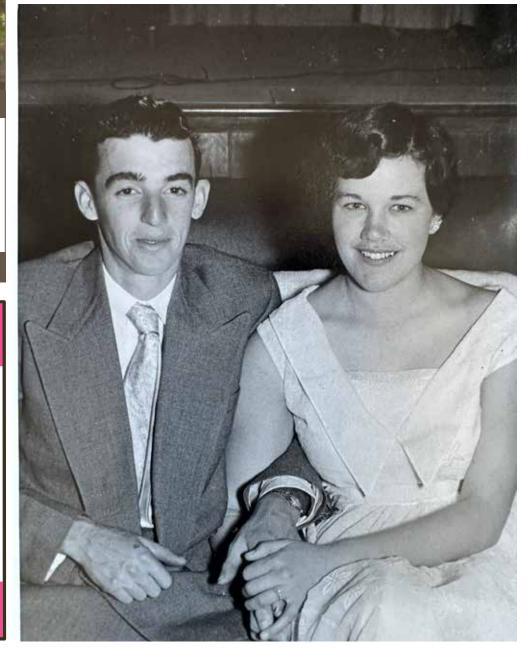

# Maraetai couple celebrate 65 years of marriage

marriage? Tolerance, according to Maraetai residents Malcolm and Valerie Owens! Malcolm (88) and Valerie (83) celebrated their 65-year wedding anniversary on 14 February. They have a pile of photograph albums which have captured many of their special moments from when they first met at a dance in the Karaka Hall, when Val was just 17. They spent much of the night dancing together, before Malcolm's friend asked if he could have the last dance with Valerie. "My mate wanted to have the last dance with Val, but I told him he was too late!," says Malcolm. It was was a whirlwind courtship, with the pair announcing their engagement within 3 months of meeting each other. They were married 18 months later at the Papakura Catholic Church, two weeks before Valerie turned 19, and moved into their home which Malcolm built himself in Linmore Drive, Manurewa. The pair lived much of their lives in Manurewa and Papakura, with Malcolm working as a builder and Valerie working at the Post Office. Malcolm volunteered for 29 years at the Manurewa Fire Brigade, including some time as Chief Fire Officer, and has carried on his community contribution by volunteering for the Pohutukawa Coast Crime Patrol.

Want to know the secret to a 65-year They have four children, and now speak proudly of their eight grandchildren and 5 great-grandchildren. But spending 65 years together hasn't always been easy, they both say. "It hasn't all been happy. We've had our rough patches," says Malcolm. "Even today, your demands on each other change with your health. I had a rough year last year, and Val's had a rough time over the last four years." "You just have to work your way through it - don't give up. There's a lot of give and take," says Valerie. "But we have lots of laughs." The Owens moved to Maraetai about 23 years ago and say social connections are what matter most in life. While some of their friends have moved to retirement villages, they are determined to remain in their own home. Malcolm and Valerie marked their 65th wedding anniversary with a "no fuss" gathering of about 100 friends and family at home. Their eldest daughter also celebrated her own wedding anniversary on the same day.

> **Right: Malcolm and Valerie Owens** celebrated their 65th wedding anniversary with friends and family at their Maraetai home last weekend. Bottom right: Malcolm and Valerie pictured soon after they first met.