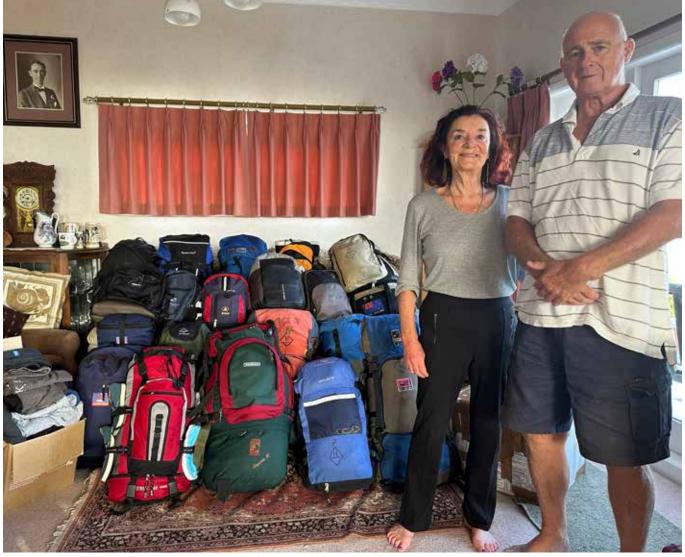

## Warmer winter ahead for Himilayan villagers thanks to local generosity

"Wow," says Maraetai's Lyn Yeoman, "The Pōhutukawa Coast and surrounds has heartily contributed once again!"

Following an article in the *PC Times* late last year, warm clothing, backpacks and hiking boots have flowed through Lyn's door - all donated by locals. Earlier this month 16 backpacks, stuffed with the donated clothing, embarked upon a journey to the village of Kyanjin Gompa, in Langtang Province, high in the Himalayas.

Lyn Yeoman and Chris McMurray pictured with backpacks loaded with warm clothing donated by locals keen to help out the people of Kyanjin Gompa in the Himilayas.