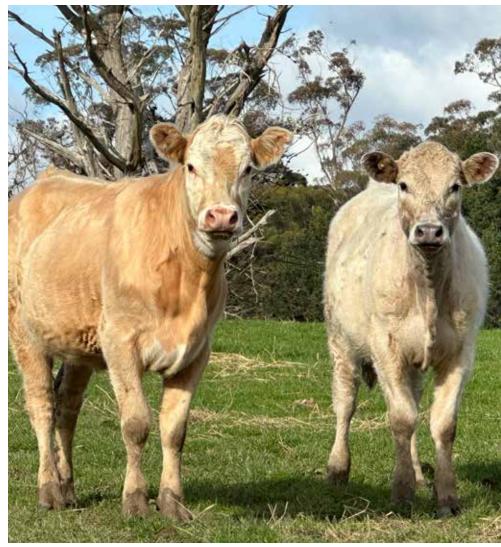

# Rugby club mooves to a new method of fundraising

The Beachlands Maraetai Rugby Club (BMRC) is taking its annual fundraiser to the field this year - but not in the way you might expect.

The club has recently unveiled its 2024 fundraising event — Cow Bingo! The unconventional initiative aims to raise vital funds that will help keep rugby accessible to everyone in the community. As a not-for-profit organisation, BMRC depends on the generosity of sponsors, fundraising events, and local grants to ensure the club's ongoing success.

Instead of raising funds via the traditional club dinner and auction, Cow Bingo will be this year's main fundraiser. The quirky and fun event offers participants a chance to win big, with a grand prize of \$5,000 in cash, plus an additional \$5,000 in spot prizes.

Cow Bingo is a raffle with a twist. Each ticket sold corresponds to a square on the BMRC rugby field, meticulously marked out by a professional surveyor. On Sunday 29 September, during the BMRC Club Day (which features prize giving and the annual Battle of the Bridge), two calves will be released onto the pitch at 1pm. The winner will be the person whose square receives the majority of the calves' "contribution."

SCAN THE QR CODE ABOVE TO ENTER, OR VISIT:

https://events.humanitix.com/bmrc-cow-bingo

Livestock will determine the winner of a \$5,000 cash prize on offer from Beachlands Maraetai Rugby Club.

**BAYLEYS** 