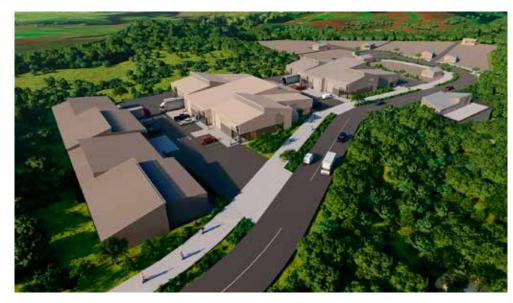

# New business park gets green light

Artist's impression of the new Pohutukawa Business Park which will be developed on the site of the existing Beachlands Quarry over the next two years.

Beachlands quarry on Whitford Maraetai Road.

Artist's impressions of the new Pohutukawa Business Park.