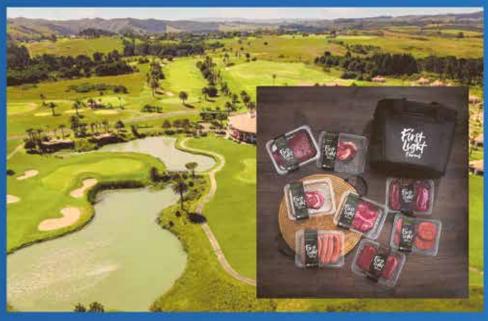

# And the winner is...

With over 190 individual nominations in our Father's Day giveaway, the love for all the father-figures in our community was clear to see!

Congratulations again to our winner, Trevor Law! Nominated multiple times, Trevor is well-known as the Beachlands School caretaker, and "always going above and beyond for the school and family." Trevor won a meat pack and a voucher for a round of golf for 4 people at Formosa - his daughter Kelly posted the winning nomination and also scored herself a meat pack!