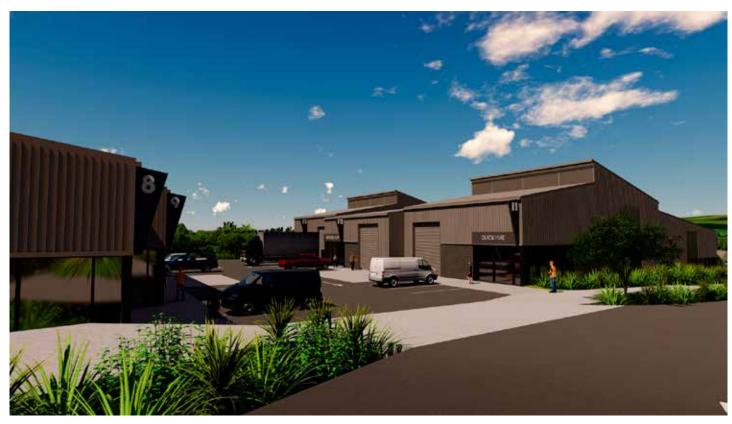

# New business park gets green light

Artist's impression of the new Pohutukawa Business Park which will be developed on the site of the existing Beachlands Quarry over the next two years.

Beachlands quarry on Whitford Maraetai Road.

The business park will provide small-to-medium business units housed within five buildings. There will also be seven outdoor yards ranging from 1600m2 to 4800m2, with each having a small standalone building for office activities. Forty-eight car parking spaces will be provided, including two accessible parks, and two featuring electric vehicle charging stations.

# New Pōhutukawa Business Park gets green light

Artist's impressions of the new Pohutukawa Business Park.