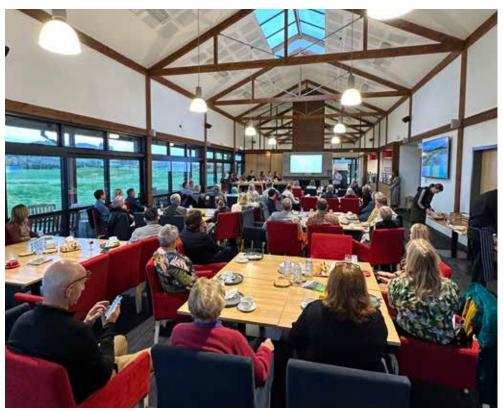

# Land developers share plans with Clevedon community

A breakfast session hosted by the Cameron confirmed that all of Conmara's Clevedon Community and Business Association at Windross Farm Golf Course last week offered members a chance to hear from local land developers.

Both developers acknowledged the work done by Clevedon Community and

Members of Clevedon's Community and Business Association heard from local land developers at a breakfast meeting held at Windross Farm Golf Course.