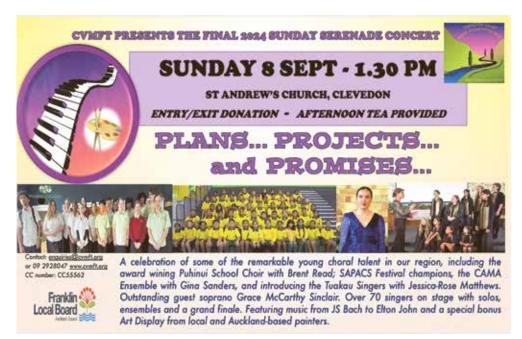

# Be serenaded at St Andrews this Sunday!

The Clevedon Valley Music Foundation Trust's (CVMFT) final concert of the year, at St Andrew's Church on Sunday 8 September, will celebrate the talents of its more advanced youth musicians, complemented by visual artists.

Special guests will include the Puhinui School Choir with Brent Read, Tuakau College Choir and Tawhiti Matena-Rapihana (acoustic guitar) with Jessica-Rose Matthews, the CAMA Youth Choir with Gina Sanders and the 2024 CVMFT senior vocal scholarship winner, soprano Grace McCarthy-Sinclair.

Grace McCarthy-Sinclair won the Waikato Young Singers award in 2020, and is currently in her Honours year at the University of Waikato studying towards a Bachelor of Music. Under the tutelage

of Gina Sanders, Grace was awarded the University of Waikato Te Paewai O Te Rangi Academic three-year scholarship. In 2023, Grace won the CVMFT University of Waikato outstanding undergraduate aria contestant.

The CAMA Youth Choir was founded in early 2022 as an open and welcoming artistic group for young people seeking inclusivity and friendship. While fundamentally a musical group, the participants spend time exploring drama, general knowledge, communication skills, movement and dance and other creative/ artistic talents.

Artwork on display from the Clevedon Art Group, along with established artist Margarita Gow, will complement the fine music on offer.

4 Traditional Pizzas and 4 Sides DELIVERED from \$59.90 ONLINE CODE 22861\* Open: Sun-Thu 11am-9:30pm