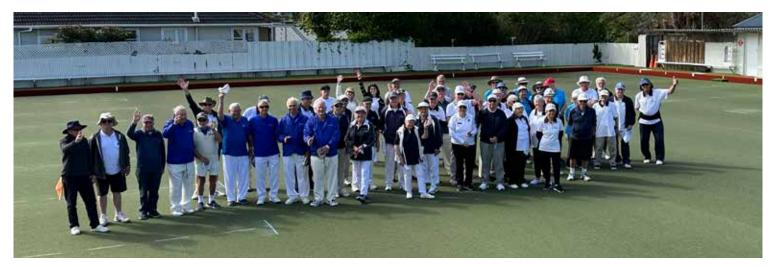

# Maraetai Bowling Club hosts retirement village competition

Residents of eight Metlifecare retirement villages rolled up to Maraetai Bowling Club on Wednesday 16 October to take part in the second annual Metlifecare Pōhutukawa Landing inter-village bowls challenge.

Fifty competitors from as far afield as the Hibiscus Coast and Hillsborough took part in the competition.

First place honours went to the team from Metlifecare Gulf Rise who pocketed \$150. Pōhutukawa Landing, Metlifecare's Beachlands retirement village, has about 20 residents who regularly bowl at the Maraetai club.