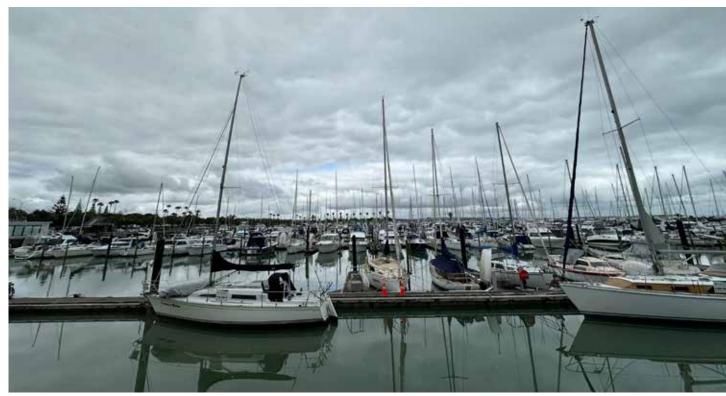

# **Pier pressure:** Marina's electrical outage sparks berth holder backlash

Berth holders at Pine Harbour Marina (above) are upset they are being charged for a \$900k electrical cable repair.

An electrical cable failure which has led to power being switched off at Pine Harbour Marina has sparked disagreement between the marina operator and berth holders.

An electrical inspection revealed the main cabling which supplies power to each of the marina's piers had experienced significant deterioration, posing a safety risk to berth users. Power to the marina piers was immediately turned off, allegedly causing thousands of dollars of damage to batteries, inverters and systems in a number of boats across the marina which rely on the power supply.

Now Pine Harbour Marina Management Ltd (PHMML), which is owned by Simon Herbert's company Empire Infrastructure Trustee Limited, plans to split the almost \$900,000 cost of replacing the perished cable through a charge amongst the approx. 550 berth holders. The amount charged to each berth holder varies, depending on the size of berth they occupy.