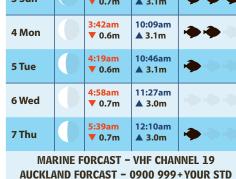

#### PINE HARBOUR ELECTRICAL

| Weekly Tide Chart |            |                  |                  |                       |
|-------------------|------------|------------------|------------------|-----------------------|
| 1 Fri             |            | 1:52am<br>▼ 0.8m | 8:17am<br>▲ 3.0m | • <b>•</b> • <b>•</b> |
| 2 Sat             |            | 2:29am<br>▼ 0.7m | 8:55am<br>▲ 3.0m | • <b>•</b> • <b>•</b> |
| 3 Sun             | $\bigcirc$ | 3:06am           | 9:32am           | -                     |