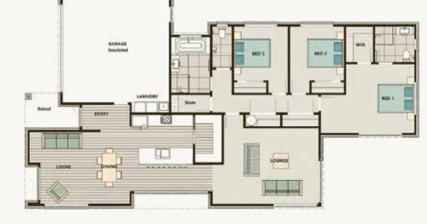

This modern, open plan three bedroom home is well positioned for the sun on a 565m<sup>2</sup> site with outlook over the native planted reserve.

\*Price indication only and includes land.

Floor Plan © G.J. Gardner Homes 2024

#### 09 274 2082 / gjgardner.co.nz