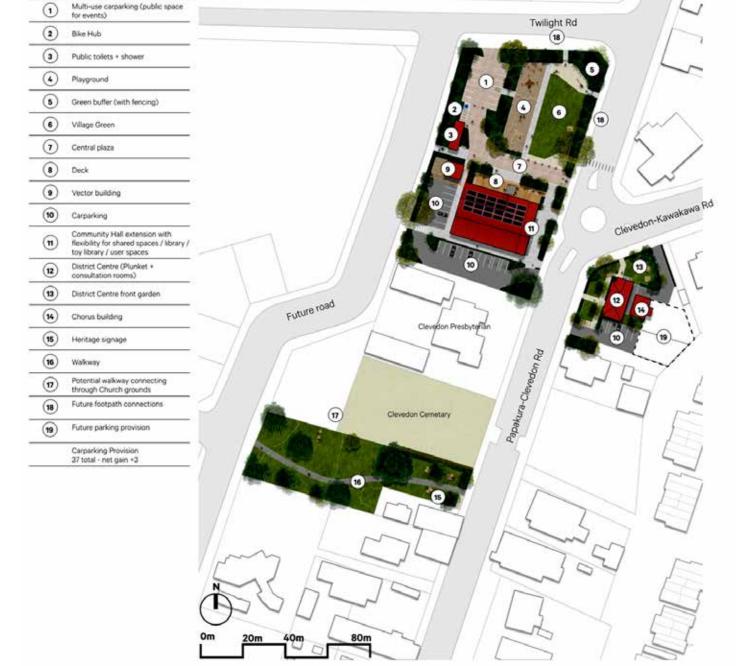

### Board approves concept plans for public spaces

lan 027 285 9314 Jenny 0204 000 2564 Nicolette 027 702 9157 Clare 021 206 6822

LICENSED TO SEL

SPECIAL

0037

AGENTS #1 Top Salesperson **Beachlands Branch 2024** BARFOOT

**Clevedon Village Centre and Showgro** Aucklarid Cour 02 August 2024

The Franklin Local Board has approved concept plans for Clevedon Village (above) and Clevedon Showgrounds. Full story on page 7. Image source: aucklandcouncil.govt.nz.

### Local Board approves concept plans for Clevedon's public spaces

An updated village hall, a bike hub, new playground and central plaza for the community to gather in are just some of the features of a concept plan approved recently by the Franklin Local Board after consultation with the Clevedon community and user groups. The board also approved a concept plan for the Clevedon Showgrounds.

With Clevedon's population expected to increase significantly over the next five years, the pressure on Clevedon's public facilities will need to be addressed. The new concept plans, developed by Isthmus Group in collaboration with the Clevedon Community and Business Association, capture what the community wants and needs as Clevedon grows.

#### **Clevedon Village**

The board will progress Stages 1 and 2 of the plan for Clevedon Village, but notes that further funding options will be need to be explored to enable delivery of Stages 2-4 of the project.

The board expects that Stage 3 of the Clevedon Village revitalisation should consider including, at a minimum, delivery of library services, customer services, art services, venue hire services and any other services delivered by community hubs.

Clevedon's rural library will remain, but will be relocated to either the Clevedon Community Hall or the Clevedon District Centre. The current library building will be removed to create space for car parking.

### **Clevedon Showgrounds**

The board approved the proposed concept plan for the Clevedon Showgrounds, with a delivery timeframe of Stage 1 not yet finalised but possibly to occur in 2025/2026. Due to funding constraints, the board noted that it is unlikely to be able to deliver the concept plan - estimated to cost around \$24.5 million - within its own budget. Other funding options will need to be explored to make the concept plan a reality.

Current user groups of the Showgrounds, including sports clubs, the A&P Association, and equestrian users were

Concept plan designed by Isthmus Group for Clevedon Showgrounds. Image source: aucklandcouncil.govt.nz.

consulted about their current use and future aspirations, with the newly released concept plan aiming to deliver a space which reflects those desires. The board said that some components contained within the approved plan will not be delivered or funded by Council but will need to be delivered by grounds leaseholders themselves. It also noted that allocation of spaces within the grounds was based on current usage, but that a growing population might signal a change in direction for how the grounds are used. A purpose-built event centre for the Farmers Market, which had been included in an earlier draft of the Showgrounds plan, has been dropped from the plan.

Further information about the plans is available with Franklin Local Board's meeting minutes, viewable at https:// infocouncil.aucklandcouncil.govt.nz/.

WE ARE NOW AN AUTHORISED DEALERSHIP FOR DAB & GRUNDFOS REPAIRS & MAINTENANCE