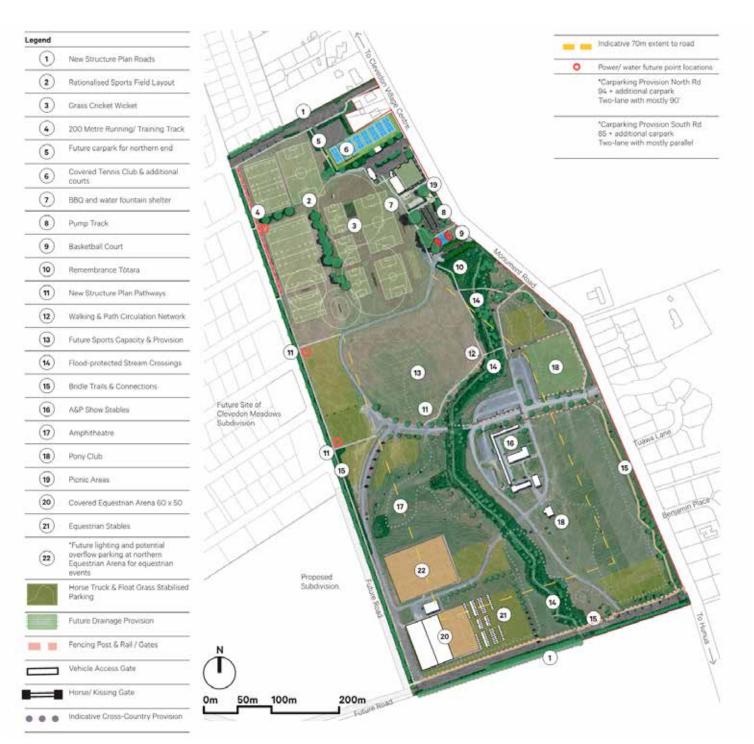

### **Clevedon Showgrounds**

The board approved the proposed concept plan for the Clevedon Showgrounds, with a delivery timeframe of Stage 1 not yet finalised but possibly to occur in 2025/2026. Due to funding constraints, the board noted that it is unlikely to be able to deliver the concept plan - estimated to cost around \$24.5 million - within its own budget. Other funding options will need to be explored to make the concept plan a reality.

Current user groups of the Showgrounds, including sports clubs, the A&P Association, and equestrian users were

Concept plan designed by Isthmus Group for Clevedon Showgrounds. Image source: aucklandcouncil.govt.nz.

consulted about their current use and future aspirations, with the newly released concept plan aiming to deliver a space which reflects those desires. The board said that some components contained within the approved plan will not be delivered or funded by Council but will need to be delivered by grounds leaseholders themselves. It also noted that allocation of spaces within the grounds was based on current usage, but that a growing population might signal a change in direction for how the grounds are used. A purpose-built event centre for the Farmers Market, which had been included in an earlier draft of the Showgrounds plan, has been dropped from the plan.

Further information about the plans is available with Franklin Local Board's meeting minutes, viewable at https:// infocouncil.aucklandcouncil.govt.nz/.

WE ARE NOW AN AUTHORISED DEALERSHIP FOR DAB & GRUNDFOS REPAIRS & MAINTENANCE