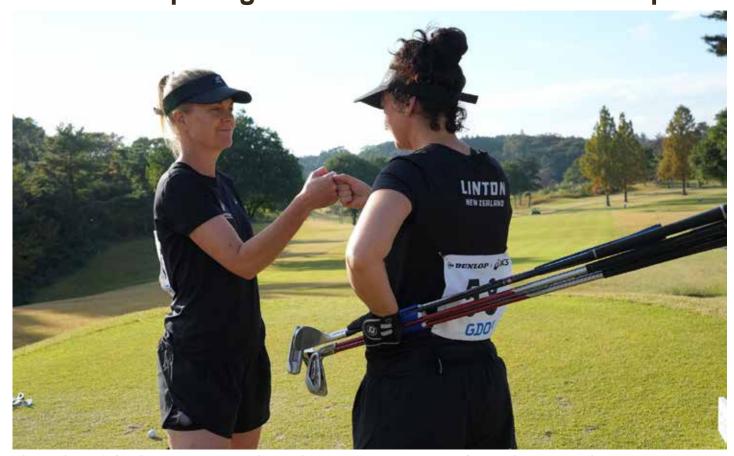

## Maraetai speedgolfer claims world title in Japan

Liz McKinnon (left) with teammate Amy Linton (right) won the world speedgolf women's team event in Japan. Image source / Japan Speedgolf Association.

Maraetai's Liz McKinnon is the fastest female golfer on

Liz recently competed at the Speedgolf World Championships in Tochigi, Japan, where years of practice and preparation paid off with a win in the women's section. She also won the women's team title alongside fellow Kiwi Amy Linton.

The nine-time national champ took the lead on the first day of the two-day competition, and fended off fierce competition from 13 other women to bag the world title.

Liz describes speed golf as "like normal golf, but where you go as quick as you can."

Liz says conditions were perfect at the world champs, with mild and settled temperatures.

"The golf course was in great condition with fast greens. 700 Golf Club is a typical Japanese course with it being hilly (over 180m of elevation) so the running was tough. The course length we ran was 7.9km."

Eighty participants from 13 nations took part in the event, with the women's contingent of 14 believed to boast the largest female representation at any speedgolf tournament so far.

"I definitely felt the nerves the morning of day 1 in the hotel," says Liz. "But once I got out to the golf course I just focused on my warm up and prep routine and this eased the nerves. I knew I had worked hard so now it was just about enjoying it."

Adding to her nerves was the prospect of knee pain throughout her rounds. "I injured my patella tendon a few days before departing for Japan and unfortunately didn't heal