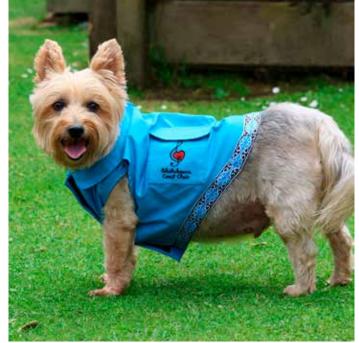

## Canine prepares for 'howliday' performances with Coast Choir

charismatic canine ambassador among its ranks. Ku, a 10-year-old silkie Australian terrier, is the choir's mascot and has been delighting choir members for most of his

Ku first joined the choir after participating in the Beachlands Santa Parade with his owner, Cath Dickey. Since then, he has become a regular at Tuesday night rehearsals, held at the Ray White Auction Rooms on Second View Ave. His presence brings joy to choir members, many of whom are older and no longer have pets of their own.

As well as his own fan club, Ku has his very own custom-made choir coat, tailored by Luxura at Ormiston Town Centre.

Under the leadership of local GP Dr Rebecca Starr, the Pohutukawa Coast Choir continues to grow, attracting members aged 20 to 80 and beyond. The

#### Pohutukawa Coast Choir's Holiday Serenade performance details:

Thursday 12 December, 6-7pm at Ormiston Town Centre

Ku's custom-made choir coat was made by an Ormiston tailor.

- Saturday 14 December, noon, at Beachlands Chartered Club
- Friday 20 December, 9pm at Fern Place, Beachlands