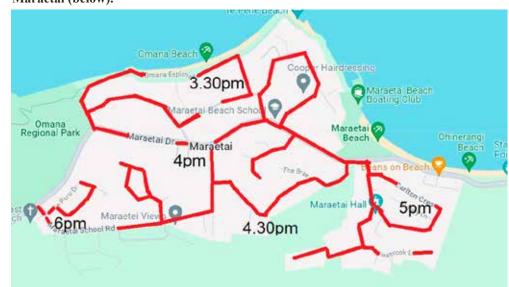

## Fire brigade set to spread Christmas cheer this weekend

On Sunday 8 December starting at 3pm, the Beachlands Volunteer Fire Brigade will hit the streets for its annual Christmas lolly run. Santa and the brigade will drive around Beachlands and Maraetai streets in their fire engine, handing out lollies to the Beachlands and Maraetai communities as a thank you for their continued support during the year.

Keep an ear out for the siren, christmas carols and music playing!

Time constraints mean that the brigade cannot visit every street, so see the maps on the right for the proposed routes.

"Of course it felt great. I had trained for 18 months for this. I was ranked 4th in the world by the media going into the event. So it was great to prove them wrong!"

Beachlands Volunteer Fire Brigade's lolly run routes for Beachlands (above) and Maraetai (below).