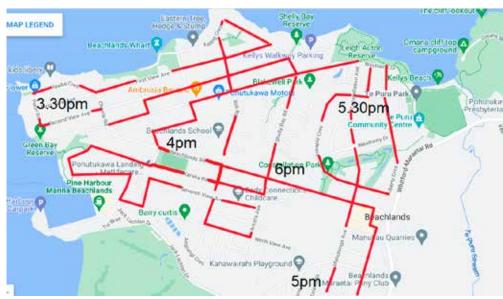

## Fire brigade set to spread Christmas cheer this weekend

On Sunday 8 December starting at 3pm, the Beachlands Volunteer Fire Brigade will hit the streets for its annual Christmas lolly run. Santa and the brigade will drive around Beachlands and Maraetai streets in their fire engine, handing out lollies to the Beachlands and Maraetai communities as a thank you for their continued support during the year.

Keep an ear out for the siren, christmas carols and music playing!

Time constraints mean that the brigade cannot visit every street, so see the maps on the right for the proposed routes.

"Of course it felt great. I had trained for 18 months for this. I was ranked 4th in the world by the media going into the event. So it was great to prove them wrong!"

Beachlands Volunteer Fire Brigade's lolly run routes for Beachlands (above) and Maraetai (below).