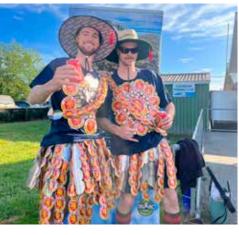

# Clevedon tennis tournament a smashing success

Tennis players of all abilities enjoyed dressing up and playing on privately-owned courts around Clevedon, competing for honours at the Clevedon Coast Oysters Tennis Tournament last Saturday. The popular event is a fundraiser for the Clevedon Tennis Club. More photos on page 4.

# Clevedon tennis tournament photos