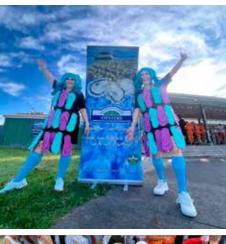

# Clevedon tennis tournament a smashing success

Tennis players of all abilities enjoyed dressing up and playing on privately-owned courts around Clevedon, competing for honours at the Clevedon Coast Oysters Tennis Tournament last Saturday. The popular event is a fundraiser for the Clevedon Tennis Club. More photos on page 4.

# Clevedon tennis tournament photos