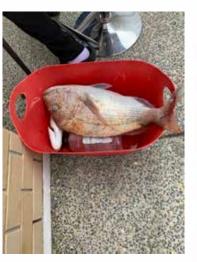

Ian Scarborough caught this 67cm, 8kg snapper off the good ship *Wairua*, just outside Flat Island in 6 metres of water. Ian used a floating line with a fillet of yellowtail as bait, on a Shimano Catana Rod and Shimano Baitcaster 8000D Reel spooled with 6.0 kilo nylon line.

As the fish was spent and bait totally swallowed it was unable to be released, so was kept and smoked for use at lan's 80th birthday party in November. His fishing buddy, Bill, smoked the

head and flaps so there was very little wasteage. Ian says the boat rule is usually all snapper over 60cm are released where possible, but unfortunately it wasn't possible on this occasion.