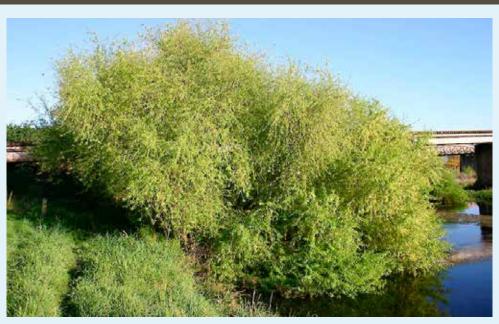

# Editorial by Friends of Te Wairoa

Crack willow is an excellent example of an introduced species turning into a pest plant in the New Zealand environment. Crack willows are now widespread in New Zealand waterways, outcompeting natives and restricting river flows. The Wairoa River is infested with crack willow along its length from tributaries in its upper reaches to the saline wedge. They cause blockages in the river and a number of debris dams that restrict flow, leading to damage during high rainfall events. They reproduce prolifically and have reached the point where the issues they cause have rapidly worsened over a short period of time. They need to be stopped in their tracks.

The community in the Wairoa River catchment is embarking on an ambitious programme to eradicate this pest plant from the catchment, which is a very big job but very achievable by working together with community input. There is already a great deal of support. Financial support has been received from Franklin Local Board, Auckland Council Environmental Services and Foundation North. Camp Adair and the Y are working with the Ministry of Social development to assemble a team to poison willows in the upper reaches of the river, and have been supported by Counties Energy. In addition a

Community groups are on a mission to crack the problem of crack willow (pictured above). Image source / Weedbusters.org.nz.

new management plan for the river is being produced to guide remediation efforts. The support from the community and central and local bodies has been remarkable, and has given the project a great start. However, even with all this help, community participation is going to be vital with such a big task.