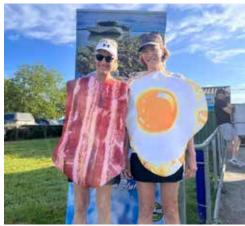

# Clevedon tennis tournament a smashing success

Tennis players of all abilities enjoyed dressing up and playing on privately-owned courts around Clevedon, competing for honours at the Clevedon Coast Oysters Tennis Tournament last Saturday. The popular event is a fundraiser for the Clevedon Tennis Club. More photos on page 4.

# Clevedon tennis tournament photos