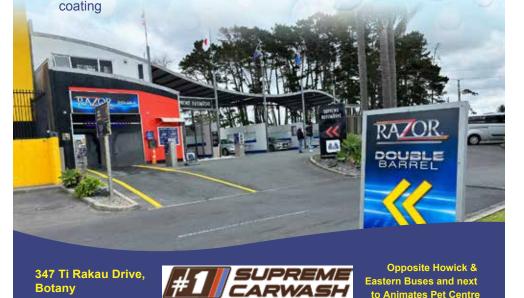

# 1 Supreme Carwash offer the very best combination in automated car washing on Botany Downs main drag, Ti Rakau Drive. You don't have to go out of your way to experience this, just look for the roadside signs and take a left hand turn onto Amera Place.

In addition to our automated vehicle wash offers, we still offer our immaculate seven self-service bays and seven self-service vacuum stations offering mega powerful suction.

Over the last 24 years we have earned the honour of being one of Botany's "stood the test of time" convenience business.

If you are not one of the hundreds of regular callers at #1 Supreme Carwash, discover car washing made easy by calling in.