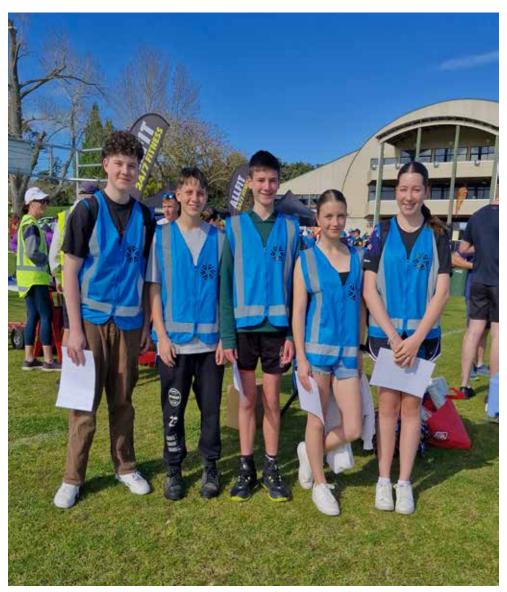

# Group determined to create more opportunities for Coast's young people

An inspirational group of young people annual event again after it was cancelled are making their voices, and needs, heard on the Pohutukawa Coast.

The Pohutukawa Coast Youth Council says its goal is to represent the voices of young people in Beachlands, Maraetai, Whitford and Clevedon.

Its members to date are: co-chairs Blake Ingram and Annalee Killip, treasurer Jake Howard, co-secretaries Chloe Ronberg and Charlotte Smith, and committee members Olivia Spick and Devin Marshall.

> Damaged or expired batteries should be recycled at authorised collection centres (some Bunnings and Mitre 10 stores offer

Pōhutukawa Coast Youth Council members (L-R) Blake, Jake, Devin, Charlotte and **Olivia. Absent: Annalee and Chloe.** 