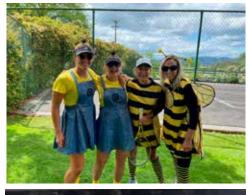

# Clevedon tennis tournament a smashing success

Tennis players of all abilities enjoyed dressing up and playing on privately-owned courts around Clevedon, competing for honours at the Clevedon Coast Oysters Tennis Tournament last Saturday. The popular event is a fundraiser for the Clevedon Tennis Club. More photos on page 4.

# Clevedon tennis tournament photos