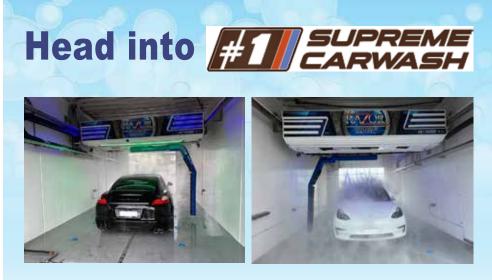

# New touch-free carwash technology comes to Botany

#### - by #1 Supreme Carwash

We are proud to yet again offer our customers the very latest in automated vehicle wash innovation.

Seven years ago we installed New Zealand's most advanced brush car wash machine - the Supremo Autowashe. To follow up with this highly successful innovation we are now offering the very latest touch free car wash system fresh out of the USA.

The Razor Double Barrel is a game changer in touch free vehicle washing, and is the first of its type in this country.

So, what is new with the Razor Double Barrel? For a start this machine is on steroids compared with its predecessors with a wash time of 7 minutes for our top wash. The blue wash arch that tracks around your vehicle is guided by sensitive laser beams following the exact shape of your car offering more precise coverage with its twostep hot chemical application. The combination of chemistry and hot water far out-performs conventional high pressure car wash machines.

When it comes to the washing cycle, within the arch is a dedicated manifold that delivers water blasting at 1200 psi via 10 turbo nozzles and 5

overhead chisel nozzles. This is how the machine gets its name "Double Barrel".

After these cycles tri colour foam is added and then drying agent and a ceramic sealant agent are applied then followed by a spot free rinse. The final process is a double pass drying cycle via three mega powerful blowers.