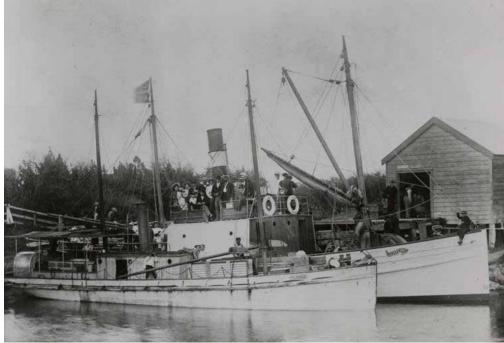

Rallying the troops to produce his new film, Dale has community groups on board, including the Whitford Residents

Even after the first wooden bridge was built over the Mangemangeroa Gorge in the 1860s, transport to Whitford was usually by boat until the 1920s. Photo courtesy of Auckland Library.