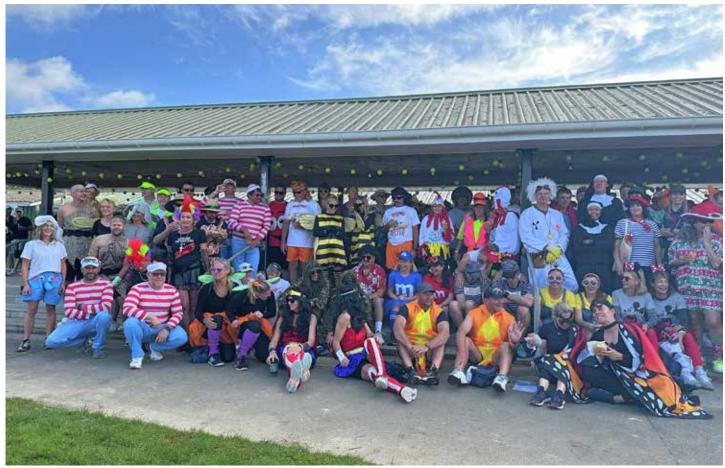

# Clevedon tennis tournament a smashing success

Tennis players of all abilities enjoyed dressing up and playing on privately-owned courts around Clevedon, competing for honours at the Clevedon Coast Oysters Tennis Tournament last Saturday. The popular event is a fundraiser for the Clevedon Tennis Club. More photos on page 4.

# Clevedon tennis tournament photos