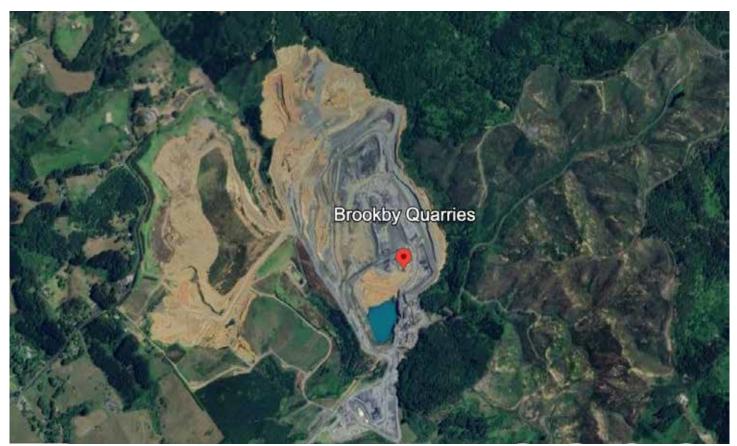

# Concerns raised over quarry expansion plan

Brookby Quarries Ltd has applied under the COVID 19 fast-track consenting process to expand operations at its Kimptons Road site (pictured above). Image / Google Earth, July 2024.

An application to expand Brookby Quarry's operations has drawn questions and criticism from local residents, environmental groups and local council.

Brookby Quarries Ltd has applied under the COVID-19 Fast Track Consenting Act, seeking to extract up to 110 million tonnes of aggregate over the next 60 years - enough aggregate to pave about 100,000 kilometres of road.

The application proposes removing 30ha of indigenous vegetation and habitat, including a 13ha endangered taraire forest, and the removal of over 1700m of streams.

To compensate for the destruction of a Significant Natural Area (SNA) within its Stage 3 works, Brookby Quarries proposes to carry out offset planting at Motutapu Island. The quarry has support for this proposal from local iwi Ngāi Tai ki Tāmaki, provided that required remediation and restoration works are carried out and cultural assessments are undertaken.