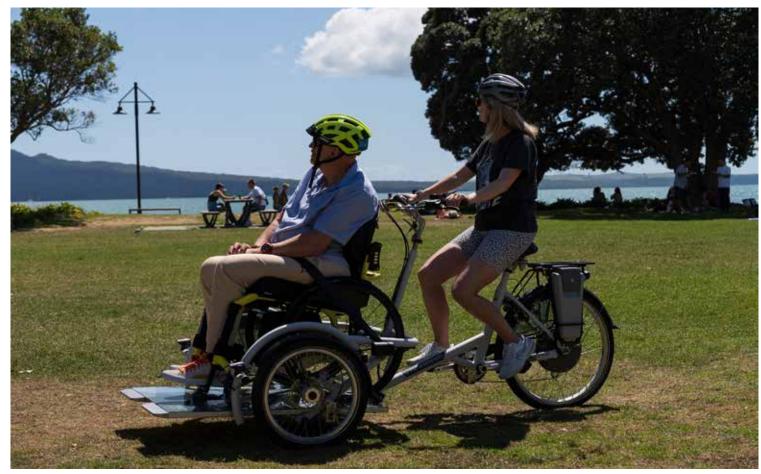

# Clevedon resident launches country's first wheelchair e-bikes

A Clevedon resident has launched the country's first range of wheelchair e-bikes. Rod Milner has been at the helm of Rod Milner Motors for the past 40 years. He imported his first wheelchair accessible vehicle almost 30 years ago to give his wife and family more independence, and since then has become Aotearoa's largest supplier of disability vehicles.

Last month Milner Mobility launched an e-bike with the capability of transporting a wheelchair. The e-bike range includes an innovative bike design that enables a wheelchair user to ride comfortably as a passenger in their own wheelchair without needing to transfer between the wheelchair and the bike. A family member or friend steers and pedals the bike.

The VeloPlus e-bike features a tiltable ramp that allows users to roll onto a platform before safely securing the wheelchair to the bike with its integrated locking system.

The innovative design has a low centre of gravity, widely placed front wheels and a short turning circle to make cycling on the wheelchair bike stable, safe and easy.

An electric pedal assist feature transforms the VeloPlus into a smart e-bike, a must for tackling hills.

Almost every wheelchair is compatible with VeloPlus, which can carry up to 200kg, making it suitable for diverse

The current range also includes a second e-bike, OPair, a custom-designed

Milner Mobility is the first to import a range of e-bikes which can transport wheelchairs.

wheelchair that can be detached for limited room. independent use once the passenger reaches their destination. The sleek frame of OPair's detachable wheelchair is not as wide as a standard wheelchair, making it suitable for transport in narrower spaces like cafes and other public spaces with

Its slightly angled front wheels offer passenger confidence.

Each bike connects to an app that provides information including route and distance travelled, average speed and battery usage.

Milner Mobility says both designs will revolutionise outdoor access for the people they are designed for.

> The Fun2Go bike allows two people to cycle side-by-side on an ergonomic, comfy three-wheeler. While one person steers, both riders pedal. This bike is easy to access, with no stepping needed and with adjustable seat heights. It's also highly manoeuvrable, turning on a dime thanks to its two rear wheels and one front. Retailing at \$22,000 the VeloPlus and OPair are available from milnermobility.