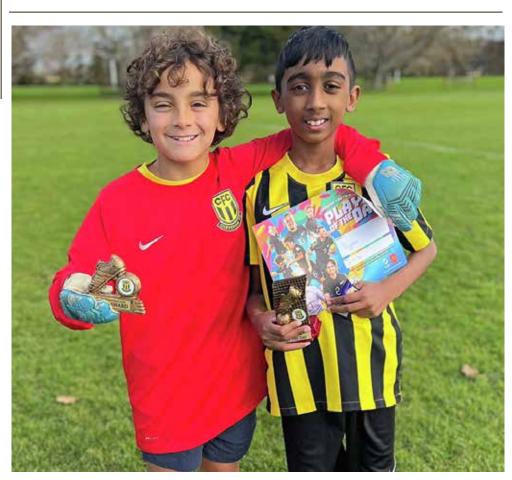

# Rotary Club of Pōhutukawa Coast welcomes new president

Long serving Rotary President Alex Garden was happy to hand over the reins to John Stacey at a recent Rotary meeting. Most Rotary clubs have a more formal meeting with the handing over of the presidential chain, however possibly due to lack of use, the chain has gone missing and in the photo pictured right Alex is shown handing over a spare chain link to signify the changeover!

John Stacey has been a Rotarian for seven years and is well known for his support and work around the Dr Ada Platt-Mills Reserve in Maraetai. He is also the event director for the Trolley Derby that Rotary began managing several years ago.

Alex discussed the recent changes in the way Rotary funds groups and individuals. Most funds are raised via the GJ Gardner Beachlands Maraetai Trolley Derby and Rotary ALLFIT Coastal Fun Run. The proceeds are combined and then a funding round is advertised, normally in May every year. Rotary Trust trustees consider all applications for each funding round, before money is dispersed to successful applicants.

This year's funding recipients were: Whitford Pony Club, Bellyful East Auckland, Equine Assisted Therapy, Beachlands Maraetai Rugby Club, Maraetai Beach School, Beachlands Maraetai Playcentre, and help to a local young person for an overseas language trip. Playcentre received a significant grant to help with playground equipment replacement which was highlighted in a recent PC Times article.