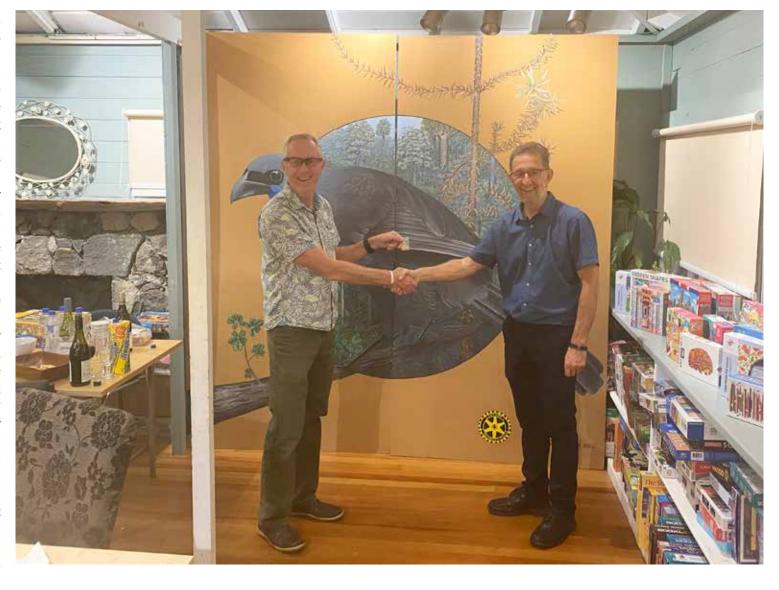

# Rotary Club of Pōhutukawa Coast welcomes new president

Long serving Rotary President Alex Garden was happy to hand over the reins to John Stacey at a recent Rotary meeting. Most Rotary clubs have a more formal meeting with the handing over of the presidential chain, however possibly due to lack of use, the chain has gone missing and in the photo pictured right Alex is shown handing over a spare chain link to signify the changeover!

For more information email: pohutukawacoastrotary@gmail.com

**Incoming president John Stacey (right)** is welcomed by outgoing president Alex Garden. The background mural, featuring a kōkako, was created by local artist Sandra Russell, funded by Rotary's **Green Fund for environmental projects** and causes. The mural will be positioned at Beachlands School.