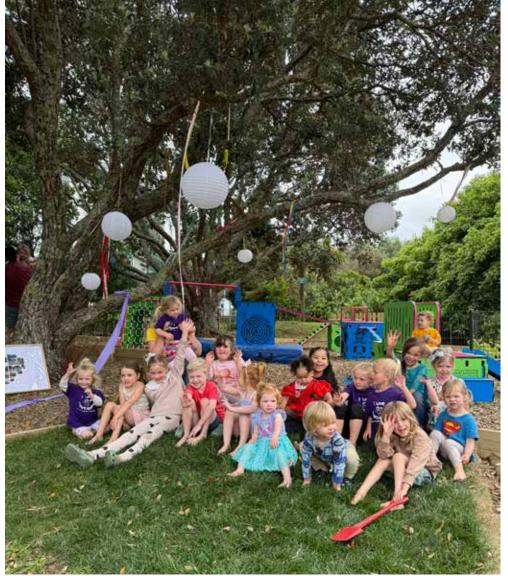

# Community gathers for Playcentre playground opening

Children who attend Beachlands Maraetai Playcentre are delighted with their new playground, which was officially opened in November.

The playground upgrade was made possible thanks to main sponsors Pōhutukawa Coast Rotary Club, along with the support from the Takutai Trust, two local families, plus money raised from the local community and fundraising efforts supported by Coastal Treasures.

Mitre 10 donated materials, and many

Children who attend Beachlands local businesses donated generously to Maraetai Playcentre are delighted with help the playcentre achieve its targets.

The playground was blessed by local iwi Ngāi Tai ki Tāmaki, followed by speeches from Beachlands Maraetai Playcentre president Kendall McLaughlin and member Olivia Herring.

Pōhutukawa Coast Rotary Club president John Stacey cut the ribbon, alongside playcentre alumni Lola Jean Herring and Lincoln McLaughlin.

For a personal, professional service contact us today to discuss your options:

35 Wellington St, Howick | Phone 534 7300 | www.howickfuneralhome.nz

Beachlands Maraetai Playcentre children celebrate their new playground.