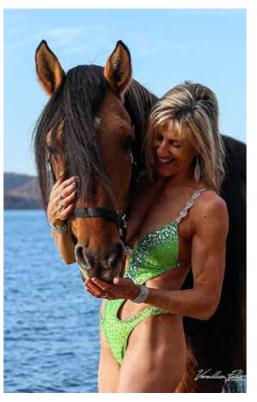

Following the USA competition, Kate headed to Wisconsin to indulge her other passion - horses. She spent time with a positive reinforcement horse trainer, based on the banks of the Mississippi River.

"She has 6 incredible mustangs and she had arranged for me to do a photoshoot... in my swimsuit posing with her mustang stallion Santana. Bearing in mind it is winter there I awoke the day of the shoot and it was 6 degrees! I remember thinking this is going to be painful but it HAS to be done!"

Fortunately the sun came out and the photographer captured some memorable moments of Kate with Santana.

"I will treasure this magical reminder of my trip," says Kate.

Since her return to NZ, Kate has reflected upon her journey.

"I've had many insights during this trip that have enabled me to get so much from

Kate Winchester with mustang stallion Santana (above) and with body-building buddy Kim McKenzie in Las Vegas (right).

those two weeks away. I will be sharing these via social media and hope they will inspire others who are pondering or planning or considering plans for 2025!" she says.