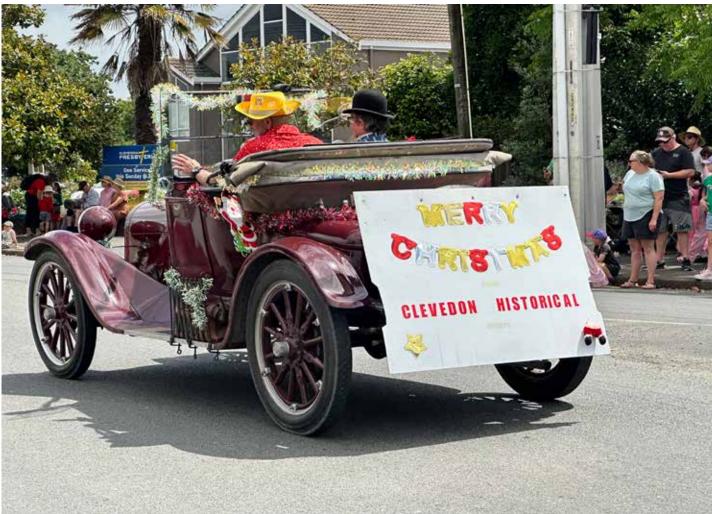

#### Hundreds turn out for Clevedon Christmas Parade

More photos available at the Pōhutukawa Coast Times Facebook page!

**INSIDE:** Community gathers for Playcentre playground opening p3 Lifestyle feature p7