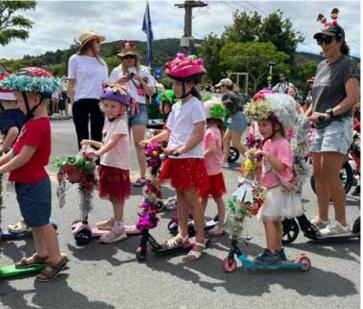

#### Hundreds turn out for Clevedon Christmas Parade

More photos available at the Pōhutukawa Coast Times Facebook page!

**INSIDE:** Community gathers for Playcentre playground opening p3 Lifestyle feature p7