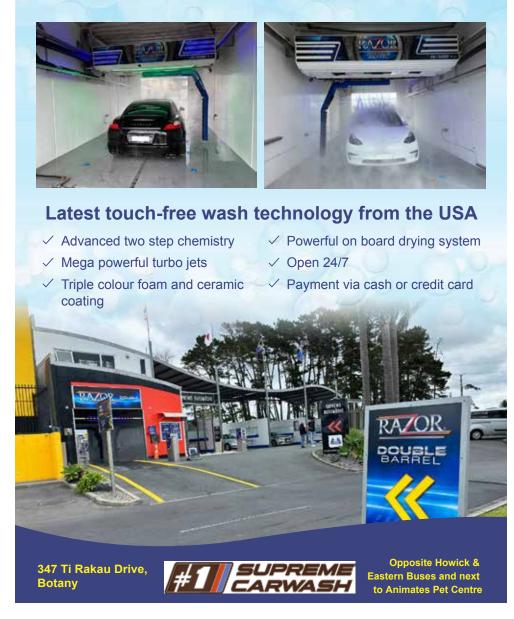

# New touch-free carwash technology

#### - by #1 Supreme Carwash

We are proud to yet again offer our customers the very latest in automated vehicle wash innovation.

Seven years ago we installed New Zealand's most advanced brush car wash machine - the Supremo Autowashe. To follow up with this highly successful innovation we are now offering the very latest touch free car wash system fresh out of the USA.

The Razor Double Barrel is a game changer in touch free vehicle washing, and is the first of its type in this country.

So, what is new with the Razor Double Barrel? For a start this machine is on steroids compared with its predecessors with a wash time of 7 minutes for our top wash. The blue wash arch that tracks around your vehicle is guided by sensitive laser beams following the exact shape of your car offering more precise coverage with its two-step hot chemical application. The combination of chemistry and hot water far out-performs conventional high pressure car wash machines.

When it comes to the washing cycle, within the arch is a dedicated manifold that delivers water blasting at 1200 psi via 10 turbo nozzles and 5

overhead chisel nozzles. This is how the machine gets its name "Double Barrel".

After these cycles tri colour foam is added and then drying agent and a ceramic sealant agent are applied then followed by a spot free rinse. The final process is a double pass drying cycle via three mega powerful blowers.

# 1 Supreme Carwash offer the very best combination in automated car washing on Botany Downs main drag, Ti Rakau Drive. You don't have to go out of your way to experience this, just look for the roadside signs and take a left hand turn onto Amera Place.

In addition to our automated vehicle wash offers, we still offer our immaculate seven self-service bays and seven self-service vacuum stations offering mega powerful suction.

Over the last 24 years we have earned the honour of being one of Botany's "stood the test of time" convenience business.

If you are not one of the hundreds of regular callers at #1 Supreme Carwash, discover car washing made easy by calling in.