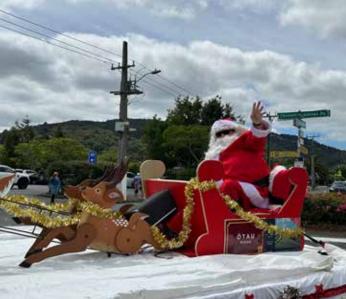

#### Hundreds turn out for Clevedon Christmas Parade

More photos available at the Pōhutukawa Coast Times Facebook page!

**INSIDE:** Community gathers for Playcentre playground opening p3 Lifestyle feature p7