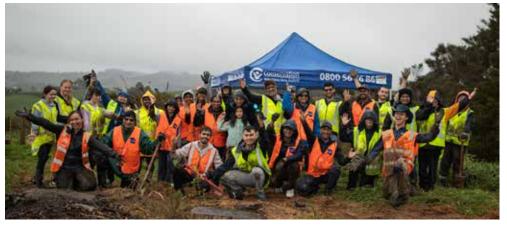

# Conservation volunteers celebrate planting of two million trees

Conservation Volunteers New Zealand (CVNZ) planted its two-millionth tree in August, and celebrated locally during a planting day at a site in Brookby where the group is undertaking a massive restoration of the Papakura Stream.

"We are so proud of this achievement and we were delighted to have celebrated it with a stellar group of volunteers who braved the rain and wind to help us plant even more plants on the day!," says CVNZ regional manager Kiri Huddleston.