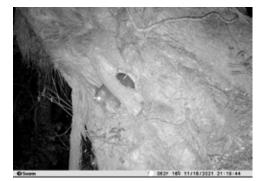

"So those numbers in the graph are really only a fraction of what's actually being trapped," says Betsy.

Local resident Kevin Welch captured night time images (see below) of a possum raiding a ruru nest in Maraetai.

The time stamps show the possum arriving, and the ruru trying unsuccessfully to scare it off. The possum leaves and the ruru is left holding an eggshell. She stays for a little while before leaving, and did not return until the next season.

Kevin's work with predator control has led to the regeneration of forest located behind his house, says Betsy.

"A lot of people don't think possums are carnivorous and are unfairly targeted by DOC," says Betsy. "These photos are pretty damning evidence of the contrary."

Pest predator catch numbers for July 2024, and the 12 months leading up to July 2024.

Maraetai resident Kevin Welch's night time photography captures a possum raiding a ruru nest.