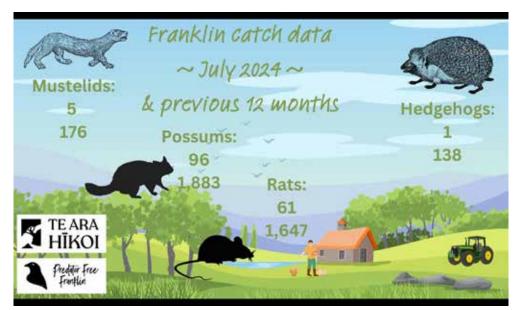

Franklin's pest predator catch numbers for the month of July 2024, and for the 12 months until July 2024, are outlined in the image on the right, although Predator Free Maraetai Beachlands spokesperson Betsy Westerton says that they rely on people reporting catch numbers on Trap.NZ.

"So those numbers in the graph are really only a fraction of what's actually being trapped," says Betsy.

Local resident Kevin Welch captured night time images (see below) of a possum raiding a ruru nest in Maraetai.

Pest predator catch numbers for July 2024, and the 12 months leading up to July 2024.

Maraetai resident Kevin Welch's night time photography captures a possum raiding a ruru nest.