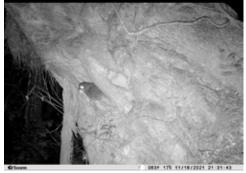

"So those numbers in the graph are really only a fraction of what's actually being trapped," says Betsy.

Local resident Kevin Welch captured night time images (see below) of a possum raiding a ruru nest in Maraetai.

The time stamps show the possum arriving, and the ruru trying unsuccessfully to scare it off. The possum leaves and the ruru is left holding an eggshell. She stays for a little while before leaving, and did not return until the next season.

Kevin's work with predator control has led to the regeneration of forest located behind his house, says Betsy.

"A lot of people don't think possums are carnivorous and are unfairly targeted by DOC," says Betsy. "These photos are pretty damning evidence of the contrary."

Pest predator catch numbers for July 2024, and the 12 months leading up to July 2024.

Maraetai resident Kevin Welch's night time photography captures a possum raiding a ruru nest.