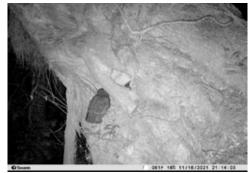

"So those numbers in the graph are really only a fraction of what's actually being trapped," says Betsy.

Local resident Kevin Welch captured night time images (see below) of a possum raiding a ruru nest in Maraetai.

The time stamps show the possum arriving, and the ruru trying unsuccessfully to scare it off. The possum leaves and the ruru is left holding an eggshell. She stays for a little while before leaving, and did not return until the next season.

Kevin's work with predator control has led to the regeneration of forest located behind his house, says Betsy.

"A lot of people don't think possums are carnivorous and are unfairly targeted by DOC," says Betsy. "These photos are pretty damning evidence of the contrary."

Pest predator catch numbers for July 2024, and the 12 months leading up to July 2024.

Maraetai resident Kevin Welch's night time photography captures a possum raiding a ruru nest.