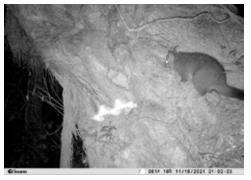

"So those numbers in the graph are really only a fraction of what's actually being trapped," says Betsy.

Local resident Kevin Welch captured night time images (see below) of a possum raiding a ruru nest in Maraetai.

The time stamps show the possum arriving, and the ruru trying unsuccessfully to scare it off. The possum leaves and the ruru is left holding an eggshell. She stays for a little while before leaving, and did not return until the next season.

Kevin's work with predator control has led to the regeneration of forest located behind his house, says Betsy.

"A lot of people don't think possums are carnivorous and are unfairly targeted by DOC," says Betsy. "These photos are pretty damning evidence of the contrary."

Pest predator catch numbers for July 2024, and the 12 months leading up to July 2024.

Maraetai resident Kevin Welch's night time photography captures a possum raiding a ruru nest.