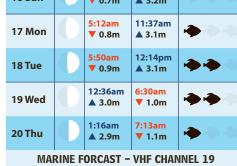

PINE HARBOUR ELECTRICAL

| Weekly Tide Chart |   |                  |                   |     |  |
|-------------------|---|------------------|-------------------|-----|--|
| 14 Fri            |   | 3:15am<br>▼ 0.7m | 9:41am<br>▲ 3.2m  | ••• |  |
| 15 Sat            | 0 | 3:56am<br>▼ 0.7m | 10:21am<br>▲ 3.2m | ••• |  |
| 16 Sun            |   | 4:34am<br>▼ 0.7m | 11:00am<br>▲ 3.2m |     |  |