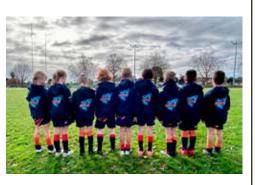

# Rugby club opens registrations, invites juniors to have a go

Rugby is at the heart of the Pohutukawa Coast community, bringing people together with a shared passion for the game. With the new season fast approaching, Beachlands Maraetai Rugby Club (BMRC) has opened registrations for the 2025 season.

BMRC spokesperson Ashley Grogan says the club offers programmes for players of all abilities, with a focus on empowering both boys and girls to take risks, challenge themselves and strive for their best. "With dedicated coaches and a strong community spirit, Beachlands Maraetai Rugby Club is committed to promoting a love of the sport in a supportive and welcoming environment."

The 2025 season promises to be packed with exciting events, starting with the Junior Have-a-Go Day on Saturday 22 February. This event is the perfect way for new players to experience rugby in a fun and friendly setting.

The official season launch, Muster Day, will follow on Saturday 15 March, bringing teams, coaches and players together to gear up for an action-packed year ahead.

"We're proud to offer a communitydriven rugby experience, about friendships, healthy activities, and celebrating our national game in a family friendly

environment," says Ashley. How to Get Involved:

- Junior Have-a-Go Day: Saturday 22 February, 9.00am at Te Puru.
- Muster Day: Saturday 15 March, 9.00am at Te Puru.

Join the Beachlands Maraetai Rugby Club family today by scanning the QR code below: