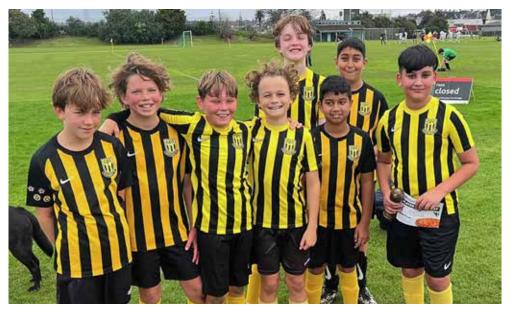

## Beachlands Maraetai Football Club

#### **RESULTS FROM 8-9 JUNE**

Blue U9 played Uni-Mount Bohemian AFC U9 no POD submitted
Black U9 played Bucklands Beach AFC Blue U9 POD Remi
White U9 played Metro FC Borussia Dortmund U9 no POD submitted
Black U10 played Eastern Suburbs AFC Blue U10 POD Mitchell
Blue U10 played Eastern Suburbs AFC Green U10 POD Liam Parkinson
White U10 played Metro FC Hahei U10 POD Aaryen Sidhu
Blue U10G played Onehunga Sports FC Warriors U9G POD Petra Miller
White U11 played Bay Olympic FC Bobcats U11 POD Matthew Stewart
Blue U11 played Western Springs AFC Ospreys U11 POD Stella
Blue U13 beat Eastern Suburbs AFC Black U13/2 8-0 POD Carlos Chesnutt
U14G beat Onehunga Mangere United AFC Dolphins U14G 4-1 POD Chloe
Rebels U15G lost Waitemata FC Wildcats U15G 5-2 POD Georgie
Blue U15 lost to Bucklands Beach AFC Yellow U15 2-4 POD Christopher Lobo
U23 v Te Atatu AFC U23 No result submitted