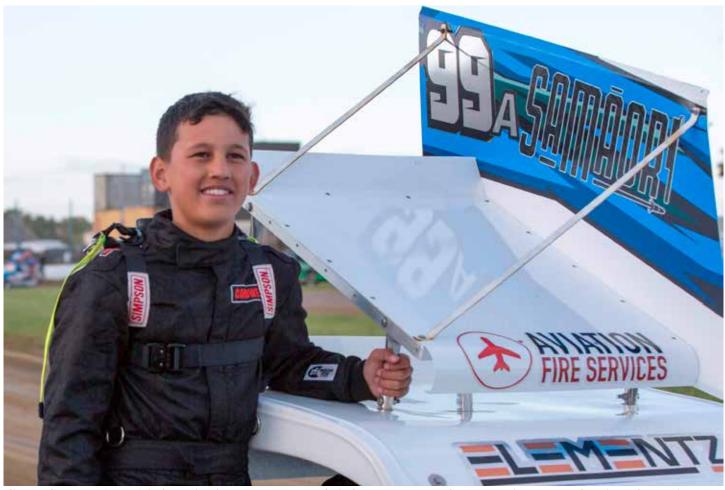

## Teenage speedster claims Ministocks Rookie of the Year title

Carlos Chesnutt (above) is following in the tyre tracks of his father and grandfather, making a name for himself at Waikaraka Park Speedway.

13-year-old Beachlands local Carlos Chesnutt was named the 2023-2024 Ministock Rookie Of The Year Award at Auckland Ministock's recent prize giving.

Based at Waikaraka Park in Onehunga, Ministocks caters to youth aged between 12 to 16 years and is considered to be an introductory class allowing young drivers to learn the basic skills of motor racing. At age 16 they can decide to step up a class within speedway, or switch to another form of motor racing such as rallying.

It might only be Carlos' first season of racing at Speedway NZ, but racing is in his genes. Speedway has been a Chesnutt family passion for over 30 years, with Carlos' grandfather (Carlos Chesnutt Senior) and father (CJ Chesnutt) having raced stock cars before him. Carlos has been involved in his dad's speedway career since he was 3 years old.

Carlos' race car is based around a Toyota Corolla with a 1200cc engine and a 4 speed manual transmission. He

averages a speed of 80km per hour around the track. Ministocks must be made from one donor car, with a minimum weight of 630kg and a maximum weight of 730kg. All suspension and steering parts must be standard, and tyres must be standard road type.