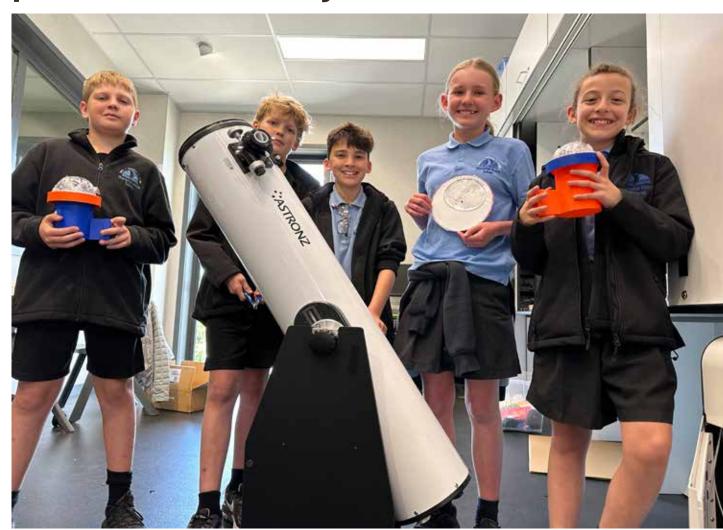

# Student project shows light pollution a problem for many on the Coast

Maraetai Beach School students have worked with Skylabs on a project measuring light pollution, and are now sharing their findings with the science community. From left: Jake Van Vuuren, Harrison Dent, Lucas Hendricks, Maisy Russell and Arwen Blasco Giaseni.

A research project run by intermediate students at Maraetai than half of the people living on the Pohutukawa Coast.

Students undertook an in-depth study into light pollution field lighting. on the Coast, in collaboration with Skylabs.

The students used 3D printers to create boxes with acrylic domes to house AllSky cameras. These cameras were fixed in several locations around the Pohutukawa Coast, and used night sky.

The students viewed the footage and helped analyse and record the data. They also conducted a community survey to find out how light pollution affects people.

The results were enlightening. The sky cameras revealed that Beach School has shone a light on a problem affecting more Beachlands, Pine Harbour and Te Puru recorded the highest levels of light pollution, due to commercial areas and sports

> At least 60 per cent of those who have responded to the community survey so far said they are bothered by excessive light at night.

During their investigation, the students discovered that light time lapse and long exposure photography to record the pollution significantly impacts both human and animal health, with emerging studies linking it to a number of serious health