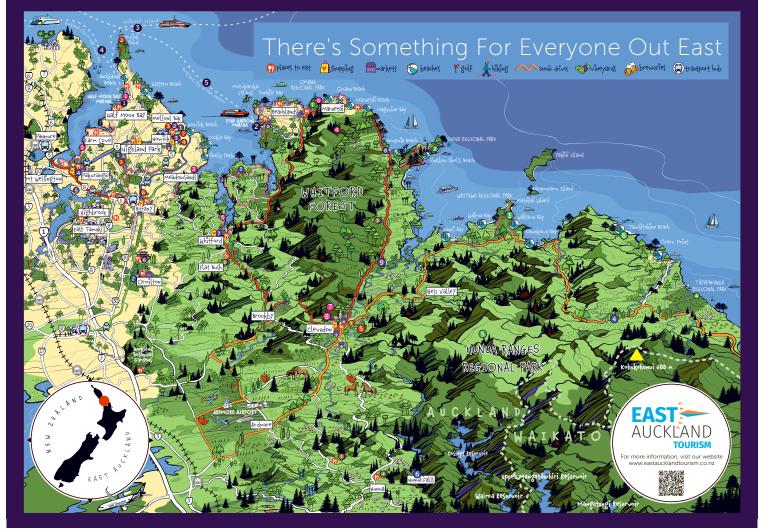

# New map introduces visitors to East Auckland and the Coast

This week East Auckland Tourism launches a new map designed to help visitors navigate their way around East Auckland and the Pōhutukawa Coast's top spots.

"We are thrilled to launch this map as a way to connect visitors with everything East Auckland has to offer," says East Auckland Tourism Chair Andrew Laing. "Our region is full of hidden gems that often go unnoticed. With this map, we hope to inspire exploration, support local businesses, and fuel our community's spirit."

Designed to highlight the region's bestkept secrets, must-visit spots, and stunning sights, the map highlights everything from picturesque beaches, regional parks and hiking trails to local markets, vineyards, eateries and scenic drives.

East Auckland Tourism says that by encouraging locals and visitors to explore and enjoy East Auckland's unique attractions, the new visitor map is also expected to provide a valuable boost to local businesses. Increased foot traffic from both locals and tourists will help to stimulate the local economy and support the area's growth.

The lively topographical map is the work of artist Denise Nel, who has donated her time to the project.

The map will be distibuted through the city's tourist hotspots and at various locations around the coast.

the city's tourist hotspots and at various A new map, designed by artist Denise Nel, directs visitors to hot spots within East Auckland, the Pohutukawa Coast and Clevedon.