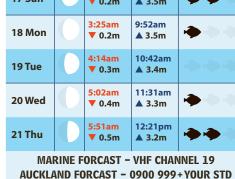

| Weekly Tide Chart |  |                   |                  |               |
|-------------------|--|-------------------|------------------|---------------|
| 15 Fri            |  | 12:50am<br>▼ 0.4m | 7:17am<br>▲ 3.3m | •             |
| 16 Sat            |  | 1:43am<br>▼ 0.3m  | 8:11am<br>▲ 3.4m | •             |
| 17 Sun            |  | 2:35am<br>▼ 0.2m  | 9:02am<br>▲ 3.5m | $\rightarrow$ |