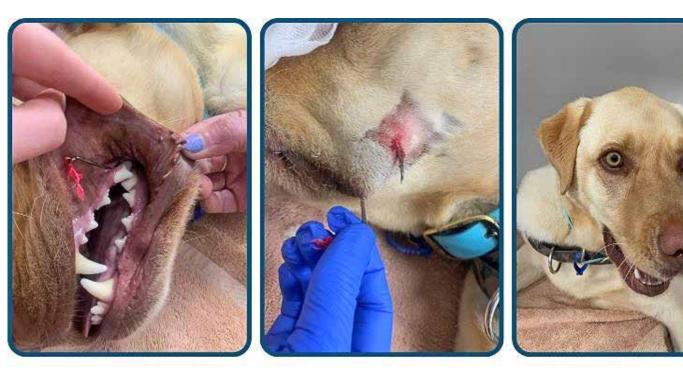

### Ace goes fishing for trouble

### - by Franklin Vets

Now that the weather is warming up, just a friendly reminder to keep fishing hooks with bait away from dogs!

Fishing hooks with bait can be particularly enticing to dogs, leading to uncomfortable situations.

Ace, a 2-year-old retriever, recently experienced this firsthand. After being tempted by meat left on a hook after the kids went eeling, Ace ended up with the hook embedded in his cheek. Due to the barb, it couldn't be pulled out easily.

Under sedation and local anaesthetic, the hook was carefully pushed through the cheek and cut behind the barb to remove it.

To prevent such incidents, always keep fishing gear out of reach of pets. Store hooks, lines, and bait securely