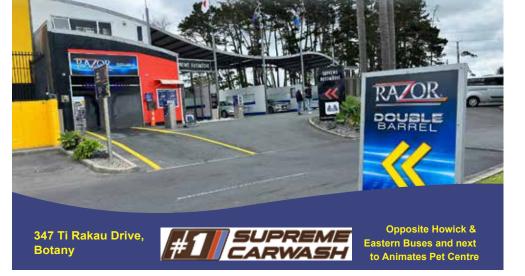

# New touch-free carwash technology comes to Botany

#### - by #1 Supreme Carwash

We are proud to yet again offer our customers the very latest in automated vehicle wash innovation.

Seven years ago we installed New Zealand's most advanced brush car wash machine - the Supremo Autowashe. To follow up with this highly successful innovation we are now offering the very latest touch free car wash system fresh out of the USA.

The Razor Double Barrel is a game changer in touch free vehicle washing, and is the first of its type in this country.

So, what is new with the Razor Double Barrel? For a start this machine is on steroids compared with its predecessors with a wash time of 7 minutes for our top wash. The blue wash arch that tracks around your vehicle is guided by sensitive laser beams following the exact shape of your car offering more precise coverage with its twostep hot chemical application. The combination of chemistry and hot water far out-performs conventional high pressure car wash machines. overhead chisel nozzles. This is how the machine gets its name "Double Barrel".

After these cycles tri colour foam is added and then drying agent and a ceramic sealant agent are applied then followed by a spot free rinse. The final process is a double pass drying cycle via three mega powerful blowers.

# 1 Supreme Carwash offer the very best combination in automated car washing on Botany Downs main drag, Ti Rakau Drive. You don't have to go out of your way to experience this, just look for the roadside signs and take a left hand turn onto Amera Place.

In addition to our automated

Head into #\_\_\_\_\_SUPREME

### Latest touch-free wash technology from the USA

- ✓ Advanced two step chemistry
- ✓ Mega powerful turbo jets
  - Triple colour foam and ceramic  $\checkmark$  coating
- Powerful on board drying system
- ✓ Open 24/7
  - Payment via cash or credit card

When it comes to the washing cycle, within the arch is a dedicated manifold that delivers water blasting at 1200 psi via 10 turbo nozzles and 5

vehicle wash offers, we still offer our immaculate seven self-service bays and seven self-service vacuum stations offering mega powerful suction.

Over the last 24 years we have earned the honour of being one of Botany's "stood the test of time" convenience business.

If you are not one of the hundreds of regular callers at #1 Supreme Carwash, discover car washing made easy by calling in.