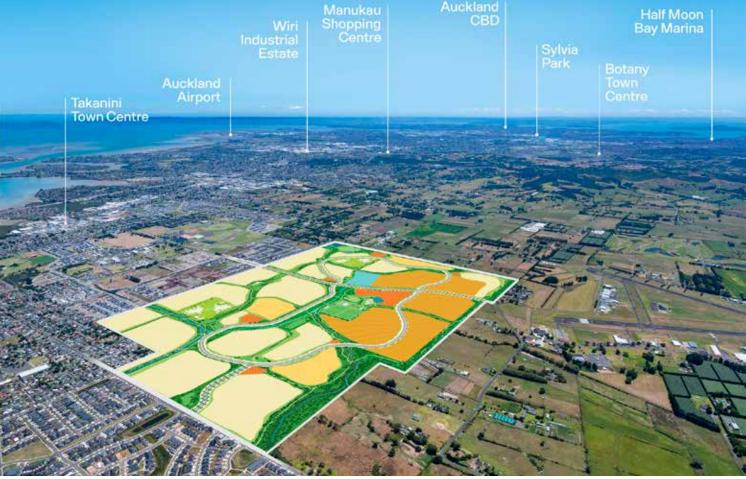

A proposed "green" development adjacent to Ardmore Airport is back on the table, after being rejected in 2022 by then-Housing Minister Megan Woods.

The Sunfield development was recently approved as one of 149 projects listed for inclusion within the Fast-track Approvals Bill, which is expected to go before Parliament for its second reading this month. The Bill will be passed into law before the end of the year.

Winton, the development company behind the Sunfield proposal, describes the 221-hectare development as a "15-minute" sustainable neighbourhood where residents can access most of the things they need in life within walking or cycling distance, including schooling, employment, healthcare, restaurants and bars, recreational spaces, retail and food supplies.

If approved, the car-less, solar powered development built around a single loop road will comprise of 460,000 square metres of employment, retail, healthcare and education buildings, a 7.6-hectare town centre, a school, 3400 houses, 3 retirement villages consisting of approximately 600

### Ardmore Sunfield development included in Fast-track Approvals Bill

### **CONTINUED FROM PAGE 1**

independent living units and care beds and 27.7 hectares of open spaces, green links, recreation parks and reserves and ecological offsets.

A renewable solar energy network would help power an electric shuttle fleet to transport residents within the development, and to nearby train stations. Speaking to the PC Times in 2021, Winton said the development will allow residents to live and work locally, "increasing their quality of life with better air quality, safer neighbourhoods that are quieter, more diverse, inclusive, economically vibrant and not reliant on cars." Winton said garage-free homes and less roading would lead to lower development costs.

When the development was proposed in 2021, it drew concern from occupants of the neighbouring airport which is located on the development's eastern boundary.

At the time, the NZ Warbirds Association based at Ardmore shared its concerns about the proposed development with the *PC Times*.

"If the area directly under the take-off

Aerial map of the proposed Sunfield development adjacent Ardmore Airport. Image source / Winton.nz.

and landing path is urbanised, there is a very real and serious safety consideration in the event of an aircraft malfunction," said Frank.