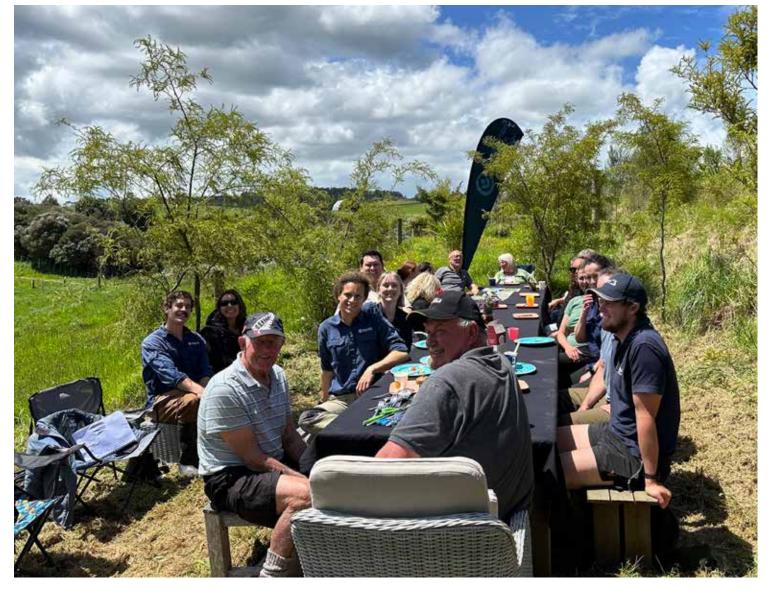

### 127,000 trees and counting! Stream restoration volunteers celebrate

Landowners and conservation volunteers came together to celebrate a year's worth of hard mahi last month, when Conservation Volunteers New Zealand (CVNZ) hosted a gathering at a Brookby property.

CVNZ has worked with 11 landowners to date, planting 127,000 trees along the Papakura Stream and its tributaries which flow through Brookby.

So far 4,000 days of volunteer time have been dedicated to the project, with 2 tonnes of rubbish removed from the stream and 2 hectares of weeds controlled.

The Papakura Stream project will continue next year, and CVNZ says it hopes to achieve its goal of having 200,000 plants in the ground.

**Right: conservation volunteers and local landowners celebrate a year of planting along the Papakura Stream in Brookby.** 