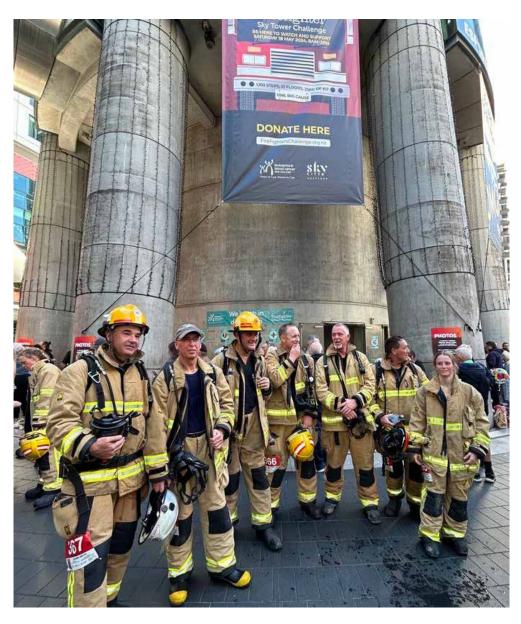

# Local firefighters conquer Sky Tower Challenge fundraiser

20 firefighters from our local communities pushed themselves to their limits last Saturday 18 May, joining 850 participants to climb Auckland's Sky Tower in full firefighting kit to raise funds for Leukaemia and Blood Cancer New Zealand.

The teams from Beachlands (3), Kawakawa Bay (6), Hūnua (6), Ōrere (2) and Clevedon (3) have collectively raised over \$30,000 to date. A new fundraising record was set overall, with the event raising just over 1.9M.

The Kawakawa Bay Volunteer Fire Brigade have tackled the challenge for the past 11 years, and this year raised \$13,464. Young crew member Alyssa Harford climbed for the first time, while team captain Glenn Smith notched up his 12th climb.

The organisation relies on the generosity of donors for its fundraising.

Donations for the Sky Tower Challenge can still be made online at firefighterschallenge.org.nz.

Right (L-R): Kawakawa Bay Volunteer Fire Brigade's Sky Tower Challenge conquerors Glenn Smith, Jeff O'Sullivan, Craig Saunders, Pete Vroegop, Kirk Demmery, Jason Harford and Alyssa Harford.