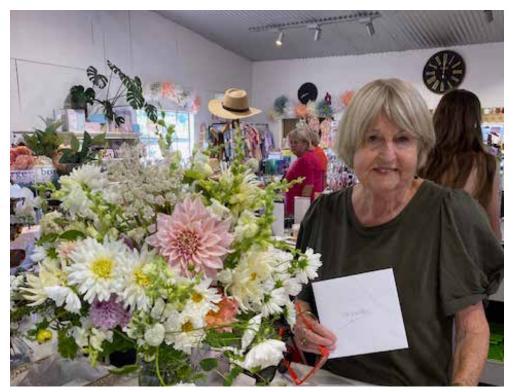

# Tennis club serves bouquet

Jill Menzies was thanked with a bouquet of flowers for many years of service to Clevedon Tennis Club.

Jill Menzies' thirty-five years of service to Clevedon Tennis Club was acknowledged with a bouquet of flowers recently.

Jill joined the club in 1988, and since then has been an active member and supporter of the club, giving her time to committees, organising weekly competitions plus one-off tournaments and events, and running the bar for many years. She was Club Captain from 2001-2008.

Clevedon Tennis Club president Callum McCallum wrote a letter of thanks to Jill, saying:

"We wouldn't be in such a great position as a club without people like you who have demonstrated their service and love for the game by providing so much time and effort for us over many years."