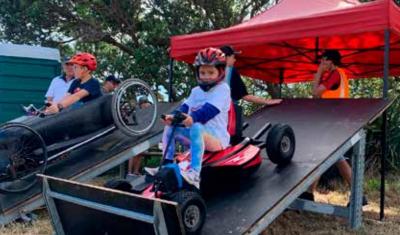

# Good times roll at Trolley Derby

The weather gods were on side at this year's annual GJ Gardner Beachlands Maraetai Trolley Derby.

About 2000 adults and children arrived at Ōmana Regional Park last Sunday to watch 41 racers take on the infamous downhill course.

The majority of the contestants were under 12, with the 7 to 11-year-old category won by Finn Randle in *Randle Rocket*.

Anro Venter took top honours in the 12 to 14-yearold category in his trolley *G-Force 2.0*, while Zoe Walker in *Black Flash* clocked the best time for the 15+ years age group.

"Without the support of local businesses and organisations, there would be no Trolley Derby," says Rotary president John Stacey.

Funds raised will be used to support local community initiatives.

Images: top and bottom photos by Mike Breen, centre photo of Mila Wade in *Go Girl* supplied by John Stacey.