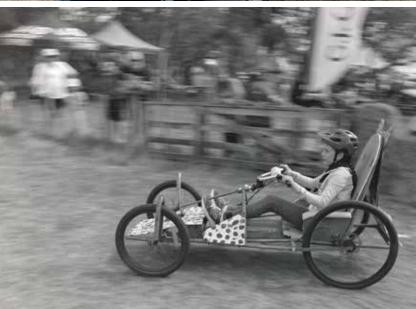

# Good times roll at Trolley Derby

The weather gods were on side at this year's annual GJ Gardner Beachlands Maraetai Trolley Derby.

About 2000 adults and children arrived at Ōmana Regional Park last Sunday to watch 41 racers take on the infamous downhill course.

The majority of the contestants were under 12, with the 7 to 11-year-old category won by Finn Randle in *Randle Rocket*.

Anro Venter took top honours in the 12 to 14-yearold category in his trolley *G-Force 2.0*, while Zoe Walker in *Black Flash* clocked the best time for the 15+ years age group.

Anro Venter raced his way to the fastest time of the day on the 280m course, crossing the line in 29.76 secs.

The Top of the Hill final was won by Anro Venter in 31.06 secs, just 0.06 seconds ahead of rival Chase Dexter in 31.78 secs.

"Without the support of local businesses and organisations, there would be no Trolley Derby," says Rotary president John Stacey.

Funds raised will be used to support local community initiatives.

Images: top and bottom photos by Mike Breen, centre photo of Mila Wade in *Go Girl* supplied by John Stacey.