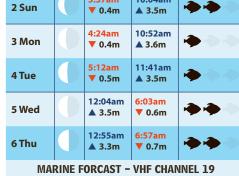

PINE HARBOUR ELECTRICAL

| Weekly Tide Chart |  |                  |                  |      |  |  |
|-------------------|--|------------------|------------------|------|--|--|
| 28 Fri            |  | 2:03am<br>▼ 0.6m | 8:29am<br>▲ 3.3m | •••• |  |  |
| 1 Sat             |  | 2:50am<br>▼ 0.5m | 9:16am<br>▲ 3.5m | •••• |  |  |
|                   |  | 3:37am           | 10:04am          |      |  |  |