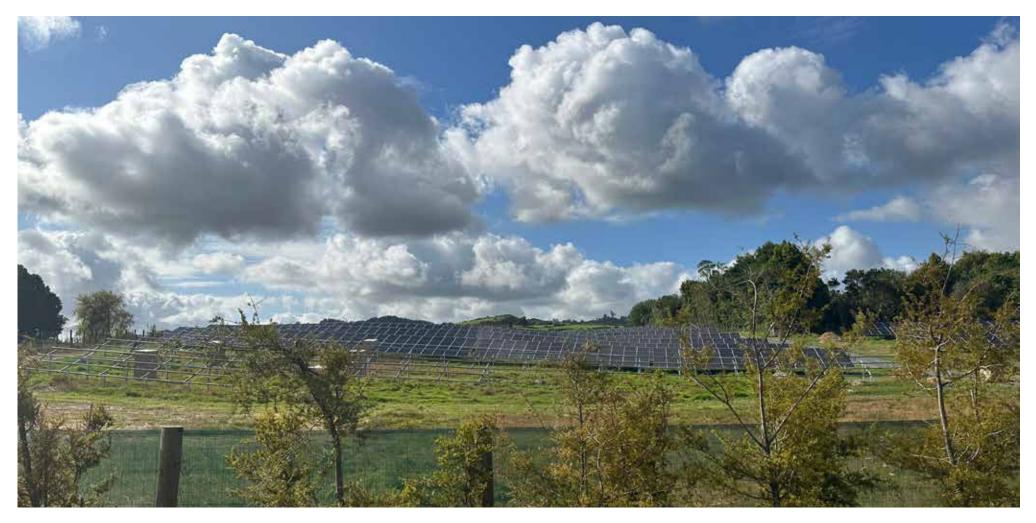

# Ardmore farm prepares to energise local homes with sun power

Installation of solar panels is well underway at the district's first solar farm in Ardmore.

The new enterprise at 600 Papakura Clevedon Road (opposite Ardmore School) will see about 18,000 solar panels installed on the 16.9ha site, along with an electrical

transformer and substation.

The solar farm will provide power to about 2,400 homes in the surrounding local communities, with any surplus being fed back to the national grid.