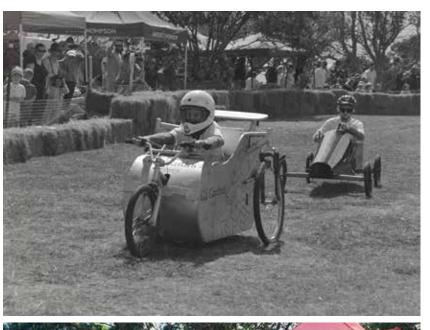

# Good times roll at Trolley Derby

The weather gods were on side at this year's annual GJ Gardner Beachlands Maraetai Trolley Derby.

About 2000 adults and children arrived at Ōmana Regional Park last Sunday to watch 41 racers take on the infamous downhill course.

The majority of the contestants were under 12, with the 7 to 11-year-old category won by Finn Randle in *Randle Rocket*.

Anro Venter took top honours in the 12 to 14-yearold category in his trolley *G-Force 2.0*, while Zoe Walker in *Black Flash* clocked the best time for the 15+ years age group.

Anro Venter raced his way to the fastest time of the day on the 280m course, crossing the line in 29.76 secs.

The Top of the Hill final was won by Anro Venter in 31.06 secs, just 0.06 seconds ahead of rival Chase Dexter in 31.78 secs.

"Without the support of local businesses and organisations, there would be no Trolley Derby," says Rotary president John Stacey.

Funds raised will be used to support local community initiatives.

Images: top and bottom photos by Mike Breen, centre photo of Mila Wade in *Go Girl* supplied by John Stacey.