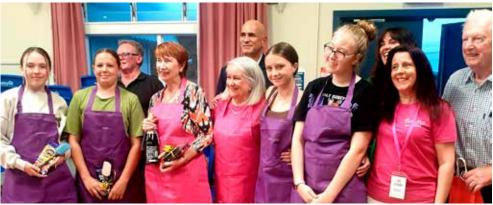

### Coasters cook up a storm at Food Rescue Masterchef

A lemon meringue-inspired pie with a noodle base proved a hit with judges earlier this month, when aspiring chefs came together at the Beachlands Memorial Hall to compete in a 'Food Rescue Masterchef' event.

"We are grateful that our Food Collective partners, including Community Lunches, Bellyful East Auckland, Kiwi Harvest, Food Together Pop up, Coastal Community

Winning team Gastro Delights pictured with Food Rescue Masterchef judges.

The team of five judges included qualified chefs Ian Twist and Phil Holloway,

Andrea Martin (East Auckland Bellyful), Jodi Litherland (Community Lunches) and senior Jack Patrick. The judges were impressed by the quality of meals prepared, and the clever use of food rescue ingredients. Team Gastro Delights was awarded overall winner, with judges noting they could not fault the team's menu which included a Thai curry with homemade naan breads and a lemon meringue-inspired pie with a noodle base.