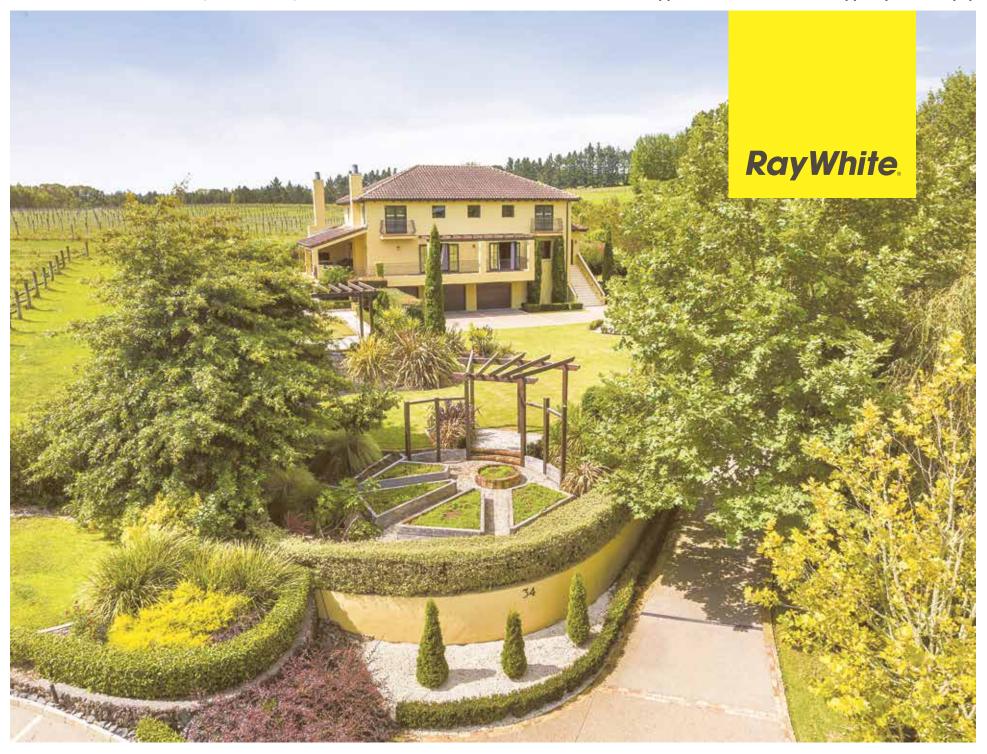

### Turanga Creek Estate, 34 Brownhill Road, Whitford

Nestled on 2922m2 of land behind security gates in Whitford stands an opulent Italian inspired masonry Villa. You will feel as though you have just driven through the Italian countryside when you arrive to discover this beautiful serene picturesque setting.

This grand residence was built with love by the owners as their forever home, meticulously constructed from solid masonry, the craftsmanship is evident throughout. This estate caters to all the practical needs of modern living while offering exclusivity and privacy, prompt viewing encouraged.

**Asking Price** \$4,499,000

### View

Open Home Sunday 2:00 - 3:00pm or By Private Appointment

Anita Jamieson
021 530 130
anita.jamieson@raywhite.com