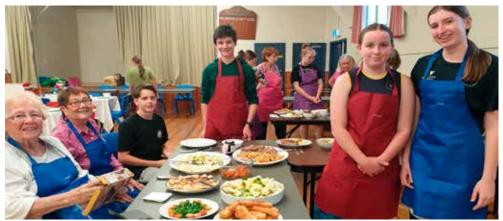

### Coasters cook up a storm at Food Rescue Masterchef

A lemon meringue-inspired pie with a noodle base proved a hit with judges earlier this month, when aspiring chefs came together at the Beachlands Memorial Hall to compete in a 'Food Rescue Masterchef' event.

On Saturday 8 June, teams were provided with mystery ingredient bags filled with food rescued within the local community. The food was donated by Kiwi Harvest, Food Together Pop up at Beachlands Baptist Church, Coastal Community Garden and Takutai Foodbank. Teams had 3 hours to create a menu from their sometimes 'odd' assortment of food, having to barter with other teams to swap and share food items and implements.

The Takutai Trust has already been asked if they will run the event again, to which they say 'watch this space'.

Team Gordon Ramsay's Cousins turn food waste into mouth-watering dishes.

We celebrate Mass at 4.30pm on the first Saturday of the month. On other Saturdays there will be Celebration of the Word with Holy Communion.