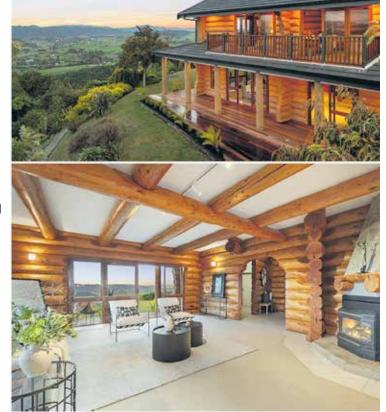

### 177A Jones Road, Drury

🛕 Floor: 372 sqm Land: 7.47 ha

Vendors say present all offers. High above Clevedon, this hilltop home offers stunning 360° views over Clevedon and Hunua valleys, with Rangitoto, Coromandel, and the Sky Tower visible on the hori-zon. Crafted from over 500 hand-selected Douglas Fir logs milled in Rotorua, NZ. The property has been meticulously renovated to a condition surpassing its original state. The impressive logs create a unique warmth and cosiness akin to something out of "Yellowstone". Extensive Kwila hardwood decking wraps around the home on the lower level offering multiple options for entertaining or relaxing no matter the weather. A spacious three-bedroom floorplan allows for three additional bedrooms to be created if desired. Upstairs,

the master suite's private balconies showcase panoramic views accompanied by idyllic birdsong. The majority of the expansive 18+ acres comprises pristine native bushland ensuring unobstructed views and easy care. A sheltered paddock accommodates a pony or sheep or provides a stunning building platform for a cabin. Extensive garaging, games area, Finnish sauna, chicken coops and tiered gardens complete the picture.

OPEN HOME: Sunday 11:00 - 11:45am or viewing by appointment

PRICE BY NEGOTIATION

VIEW: nzsothebysrealty.com/SED10020

**SARAH RICHARDSON** 021 711 156