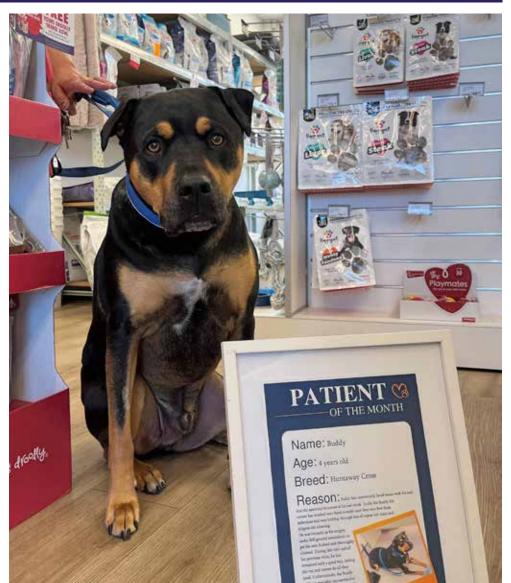

# Support Local! Relieving Buddy's ear issues

#### - by Franklin Vets

At Franklin Vets, we proudly recognise some of the incredible pets we care for through our Patient of the Month award. Each month, we spotlight one patient who has shown exceptional bravery, progress, or stands out as a beloved member of our clinic family.

This month's Patient of the Month award goes to Buddy! Buddy has consistently faced ear issues due to the structure of his ear canal. Luckily for Buddy, his owner has worked hard to keep them free from infections and wax buildup, with frequent vet visits and diligent ear cleaning.

Buddy recently went under general anaesthetic to have his ears flushed and cleaned. Throughout his visits, Buddy has been such a brave boy, letting our team do what's needed to help him. Unfortunately, without specialist reconstructive surgery, Buddy will always live with this condition. However, with proper care and maintenance, we can reduce infections and help Buddy live his best life!