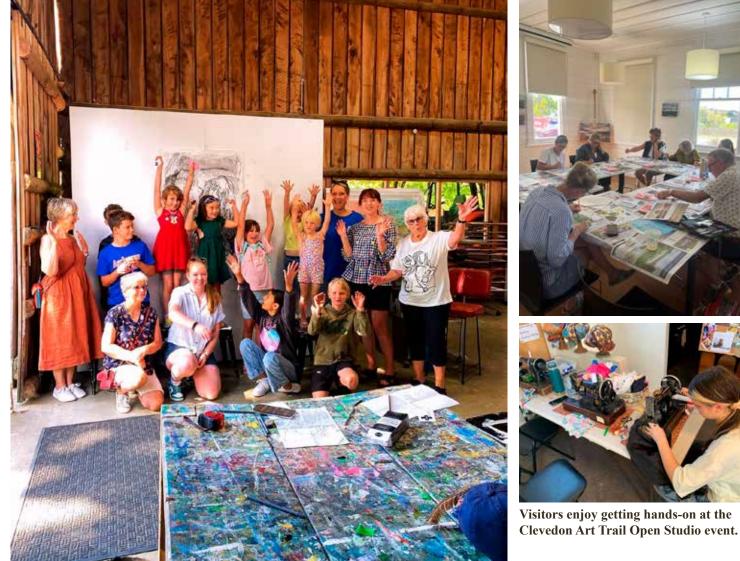

# Sunny skies prompt excellent turnout for Clevedon Art Trail

The Clevedon Art Trail Open Studio event on 15 and 16 March was met with perfect weather and an impressive turnout.

The festivities kicked off on Friday night with the opening of the Clevedon Art Trail exhibition at Hallertau where a capacity crowd were treated to an artwork showcase while enjoying food and drinks.

Throughout the weekend art lovers flocked to studios, galleries, and venues along the trail. A series of hands-on workshops offered visitors the chance to create and connect with local artists.

Art Trail organiser Helen Morrison says: "A heartfelt thank you to everyone who made this event possible — the talented artists, welcoming venues and our dedicated supporters.

"Special gratitude to the Franklin Local Board for their ongoing support and funding, the Clevedon Community Business Association for providing a home for the event, and Hallertau for hosting the group exhibition and opening night."