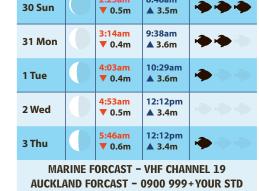

INE UNDBOUD ELECTRICAL

| Weekly Tide Chart |            |                   |                  |               |
|-------------------|------------|-------------------|------------------|---------------|
| 28 Fri            | $\bigcirc$ | 12:43am<br>▼ 0.8m | 7:07am<br>▲ 3.2m | • <b>•</b> •• |
| 29 Sat            |            | 1:35am<br>▼ 0.6m  | 7:58am<br>▲ 3.4m | <b>**</b> *   |
|                   |            |                   |                  |               |