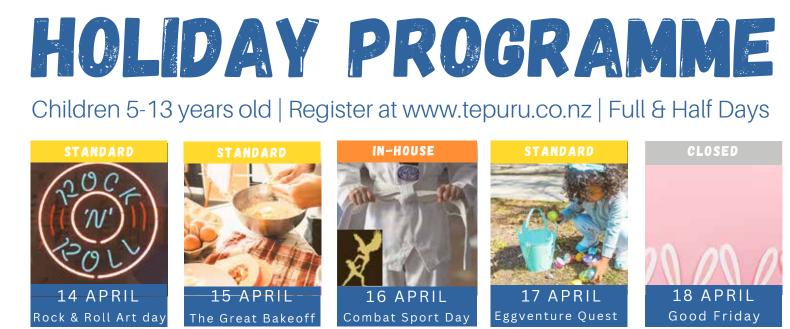

With a fantastic lineup of activities for children aged 5-13, this holiday programme offers something for every young explorer. From creative Rock & Roll Art Days to the thrilling Eggventure Quest, baking challenges, and an exciting trip to Auckland Zoo, every day promises a new adventure.

#### A Programme Packed with Fun

Te Puru's holiday programme is designed to cater to all interests. Whether your child loves art, sport, hands-on activities, or outdoor exploration, there's an experience waiting for them. With full-day (7:30 AM - 6:00 PM) and part-day (8:30 AM - 3:30 PM) options, parents can choose what works best for their schedules.

One of the standout days this April is Combat Sports Day, where kids programme mini golf session was a hit!

can test their agility, teamwork, and competitive spirit in a fun, energetic environment. Think obstacle courses, team challenges, and exciting physical activities that will have them running, jumping, and laughing all day!

**Right: Te Puru's last holiday** 

**STANDARD FEE** PART DAY: 8:30AM - 3:30PM \$45 Full Day: 7:30AM - 6:00PM \$50 IN HOUSE FEE FULL DAY: 7:30AM - 6:00PM \$60

TRIP DAY FEE FULL DAY: 7:30AM - 6:00PM \$65

#### CHILDREN 5-13 YEARS OLD | REGISTER AT WWW.TEPURU.CO.NZ | FULL & HALF DAYS **REGISTER HERE**

SPONSORED CONTENT