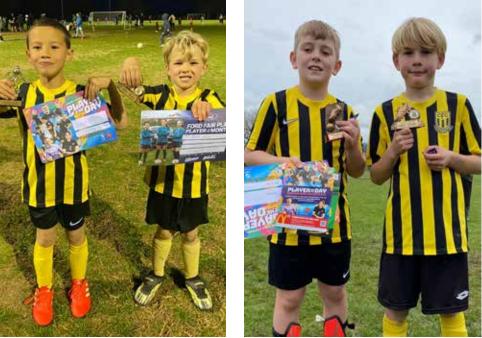

#### **RESULTS FROM 24 AUGUST**

Premier vs Livewires S1 Kauri - Win 55 - 37 Falcons vs Howick Diamonds - Draw 25 - 25 - POD Puna Lowrey Hihi vs Cockle Bay S1 - Win 32 - 17 - POD the whole team Wekas vs Pakuranga Senior Jade - Loss 19 - 27 - POD Kirsty Vincent & Robyn Oliver Pukekos vs Pakuranga Senior Aquamarine - Loss 24 - 28 Kererus vs Cockle Bay S2 - Win 26 - 18 C1 vs Monster Bootcamp C1 - Win 32 - 20 - POD the whole team C2 vs Sunnyhills Karaka - Win 38 - 19 J1 vs Pakuranga Kahu - Loss 23 - 31 - POD Seren J2 vs Howick Aqua - Loss 8 - 30 - POD the whole team J3 vs Sunnyhills Kauri - Loss 14 - 22 - POD Libby Bastin J4 vs Mellons Bay J6 - Loss 6 - 29 - POD Brier J5 vs Shelly Park J4 - Win 19 - 2 - POD Sienna Fantails - POD the whole team Keas - POD - Emilia Silvereyes - POD Audrey Kiwis - POD the whole team

**Above: Fantails** 