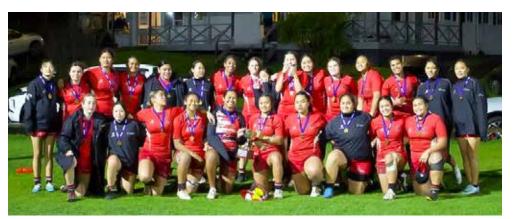

### Howick College Girls 1st XV rugby team claims Auckland title

Pohutukawa Coasters Addison Doeg and Ruby Holloway were part of the Howick College 1st XV Girls Rugby team which claimed a dramatic victory in the Auckland Secondary Schools 1st XV Rugby Girls Competition final on Monday 19 August, edging out Auckland Girls' Grammar School (AGGS) 10-7 in a fiercely contested match.

In its first year of 1st XV competition, Howick College girls' rugby team has claimed the Auckland title. Coasters Addison Doeg (back row, 8th from left) and Ruby Holloway (back row, 10th from left) were part of the victorious team.