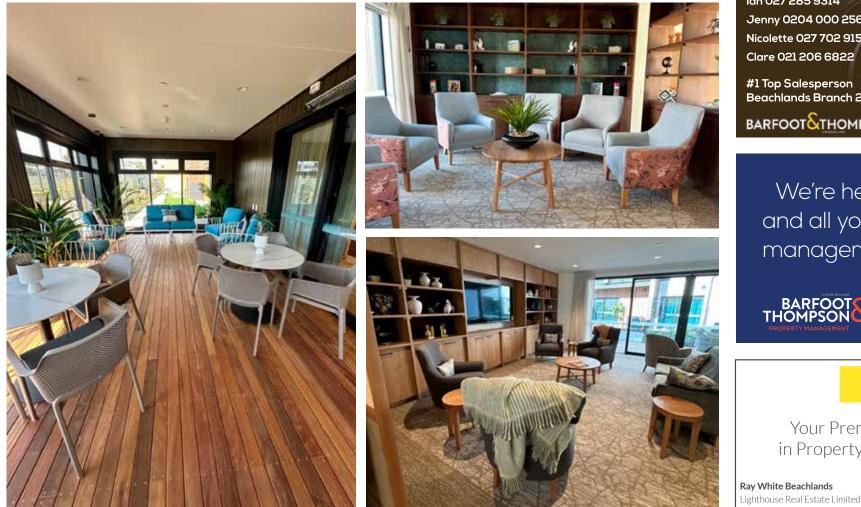

### \$35 million care home nears completion

A sneak-peek at the new facilities on offer at Metlifecare's new care home in Beachlands, scheduled to open in October.

million care home, located next to its Pohutukawa Landing Retirement Village in Beachlands.

The Pohutukawa Landing Care Home will welcome its first residents in October, providing 65 care suites comprised of 50 rest home/hospital level care suites and a further 15 suites within a secure dementia facility.

The two-storey design offers a variety of communal spaces including lounges, a cafe, restaurant dining and a library. Every suite looks out over landscaped garden areas.

Pōhutukawa Landing Care Home is one of six new care homes built by Metlifecare to meet the globally recognised 6 Green Star sustainability rating as judged by the New Zealand Green Building Council (NZGBC). This is the highest sustainability rating for a commercial building.