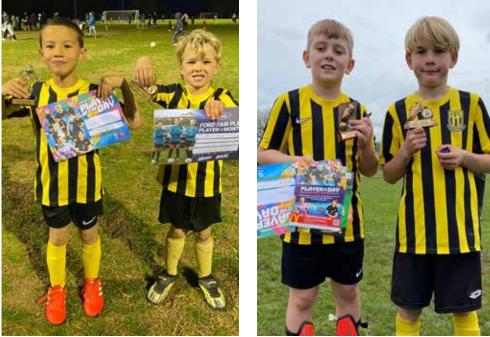

### **Beachlands Maraetai** Football Club

#### **RESULTS FROM 24-25 AUGUST**

White U9 played Metro FC Borussia Dortmund U9 POD Roy Han Black U9 played Fencibles United AFC Mako Sharks Black U9 POD not submitted

Blue U9 played Ellerslie AFC Black U9 POD Tom Saville Blue U10G played Auckland United FC Tui U10G Blue U10 played Bay Olympic FC Soccer Stars U10 POD Lochie Jones Black U10 played Eastern Suburbs AFC Green U10 POD Owen White U10 played Onehunga Sports FC Spartans U10 POD Arlo Mills Blue U11 played Auckland United FC Samba U11 POD Fletcher Terry White U11 played Mt Albert-Ponsonby AFC Gold U11 POD Matt Stewart Blue U12 played Onehunga Sports FC Avengers U12 POD Oliver Reid Black U12 played Fencibles United AFC Gold U12 POD James Pothan Blue U13 BYE

#### U14G BYE

Blue U15 lost to Fencibles United Red U15/4 2-4 POD Nathan Ramsey Rebels U15G lost to Waitemata FC Wildcats U15G 0-4 POD Carla U23 v Albany United FC U23 no result submitted NRFL2 v Albany United FC no result submitted Rebels M40/4 beat Western Springs AFC Stallions M40 6-1 POD Anton Legionnaires M40/3 v Western Springs AFC Doctors M40 no result submitted WCL v Onehunga Mangere United Scarlets WCL no result submitted