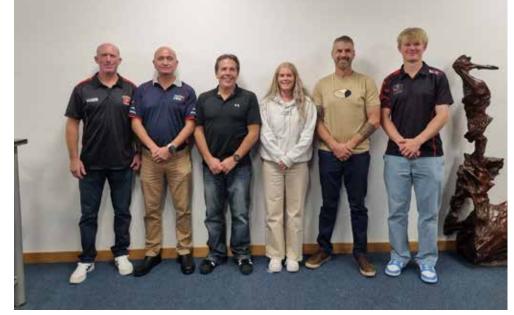

# Local touch referees set off on whistle-stop tour to UK for World Cup

will travel to Nottingham, UK, this month, 15-21 July.

Counties Manukau Touch Association will send its largest-ever contingent of six referees to take part in a World Cup event. The six referees are Brett and Caitlin Kimpton (Clevedon), Quinn Murphy (Beachlands), Shay Spyve (Beachlands), Aaron Tucker (Maraetai) and Raymond Cairns (Manurewa).

Caitlin, Quinn and Raymond will referee the Open category, while Brett, Aaron and Shay will referee the Masters category.

For father and daughter duo Brett and Caitlin Kimpton, it's special to be travelling together to referee at international level.

Her favourite thing about refereeing is

Counties Manukau Touch Association referees (L-R): Brett Kimpton, Raymond Cairns, Aaron Tucker, Caitlin Kimpton, Shay Spyve and Quinn Murphy.

the people she meets.